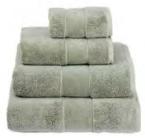

## COLORS

Cloud – a soft, slightly off-white Ash Green – a timeless grayish green Mocha Mist – a brownish shade with a hint of gray Coal – a pure deep gray