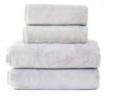

## COLORS

Cloud – a soft, slightly off-white Ash Green – a timeless grayish green Mocha Mist – a brownish shade with a hint of gray Coal – a pure deep gray

## TOWELS

Exceptional softness, silky sheen and elegant appearance made from GOTS certified cotton.

Facial Towel 30x50 cm Hand Towel 50x80 cm Bath Towel 70x140 cm Bath Sheet 100x150 cm

Luin Living Organic Bath & Beach Towel Collection is made of 100% organic cotton, down to every detail. These ecological hamam style towels are soft, light, absorbent and versatile in use. One side of the towel is sleek and the other a soft terry cloth.