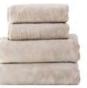

## ORGANIC ELEGANCE

Organic Elegance Towels are made in Turkey from high-quality, extra-long fiber GOTS-certified organic cotton. The combed manufacturing technique, known as combed cotton, gives the towel fabric exceptional softness, a silky sheen, and a beautiful polish appearance. With the sophisticated fabric, luxurious weight, and stylish design, these towels bring timeless elegance to every space.

## COLORS

Cloud – a soft, slightly off-white Ash Green – a timeless grayish green Mocha Mist – a brownish shade with a hint of gray Coal – a pure deep gray