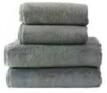

## COLORS

Cloud – a soft, slightly off-white Ash Green – a timeless grayish green Mocha Mist – a brownish shade with a hint of gray Coal – a pure deep gray