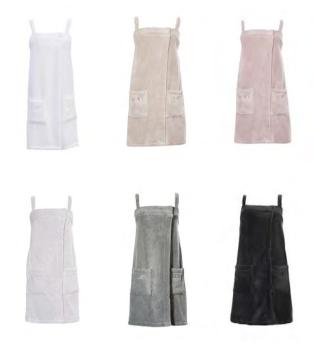

## SPA DRESSES

Transform your everyday bath routine into a spa moment at home. Luxurious towel and stylish wrap dress combined.

## S/M, L/XL

Comfortable to use with hidden snap fasteners and elastic band on the back of the towel.