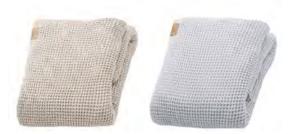

## THROWS

125x180 cm

## BATH MATS

70x90 cm 70x120 cm

The Daydream Collection is an elegant and decorative selection that fits all interior décor and all atmospheres.

Made of natural 100% cotton, the line combines timeless design, easy maintenance and soft touches to be the perfect accessories for those precious moments at home.