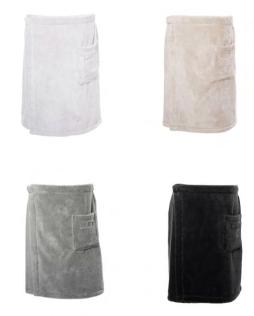

## SPA DRESSES

Transform your everyday bath routine into a spa moment at home. Luxurious towel and stylish wrap dress combined.

## S/M, L/XL

Comfortable to use with hidden snap fasteners and elastic band on the back of the towel.