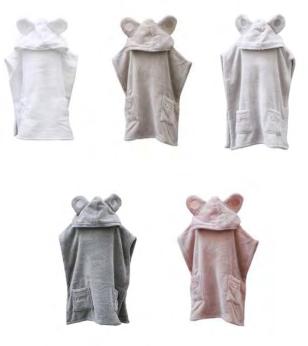

## BABY CAPE TOWELS

The children deserve the best and softest towels!

Generous size 60x120cm from newborn to 5 years old children. Snap fastener closure turns the baby towel to a cape towel when baby starts to walk.

## KIDS PONCHO TOWELS

The Poncho Towel is perfect for the little family members as it is easy to dress up and it stays on even when running and jumping around.

Small – for children ages 1-5 Large – for children ages 5-10