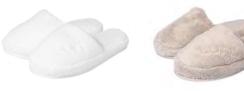

## COSY BATH SLIPPERS

Extremely soft and plush bath slippers to pamper your steps every day.

XS (34-36) S/M (37-40) L/XL (41-44)

Machine washable.