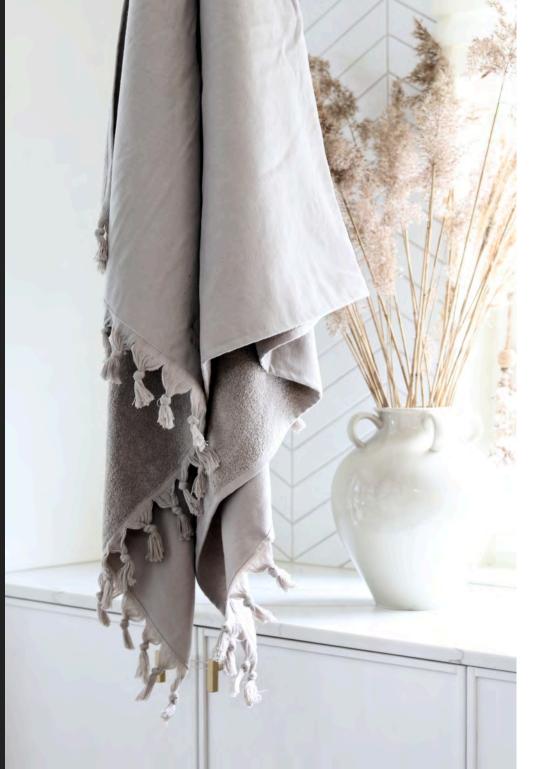

## TOWELS

Exceptional softness, silky sheen and elegant appearance made from GOTS certified cotton.

Facial Towel 30x50 cm Hand Towel 50x80 cm Bath Towel 70x140 cm Bath Sheet 100x150 cm

Luin Living Organic Bath & Beach Towel Collection is made of 100% organic cotton, down to every detail. These ecological hamam style towels are soft, light, absorbent and versatile in use. One side of the towel is sleek and the other a soft terry cloth.

OEKO-TEX ® CONFIDENCE IN TEXTILES STANDARD 100

Hand Towel 50x70 cm Bath & Beach Towel 70x140 cm Bath & Beach Towel 100x180 cm

One side is sleek and the other a soft terry cloth with hand knotted fringes.