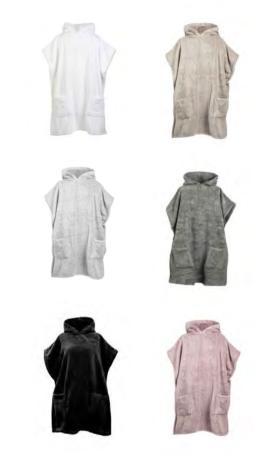

## UNISEX PONCHO TOWELS

The relaxed alternative for a bathrobe.

S/M length x width: 90x80 cm L/XL length x width: 100x85 cm

Snap fasteners on the sides.

## KIDS PONCHO TOWELS

The Poncho Towel is perfect for the little family members as it is easy to dress up and it stays on even when running and jumping around.

Small – for children ages 1-5 Large – for children ages 5-10