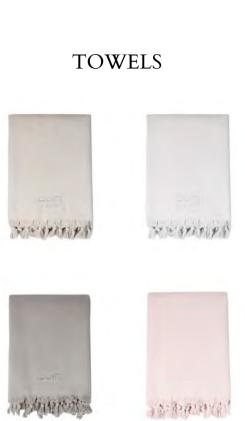

## TOWELS

A perfect match for those who like towels luxuriously plush, soft and highly absorbent in timeless and harmonious style.

Spa Towel 30x30 cm Facial Towel 30x50 cm Hand Towel 50x80 cm Hand Towel 50x100 cm Bath Towel 70x140 cm Bath Sheet 100x150 cm Grande Towel 100x180 cm

## COLORS

Cloud – a soft, slightly off-white Ash Green – a timeless grayish green Mocha Mist – a brownish shade with a hint of gray Coal – a pure deep gray