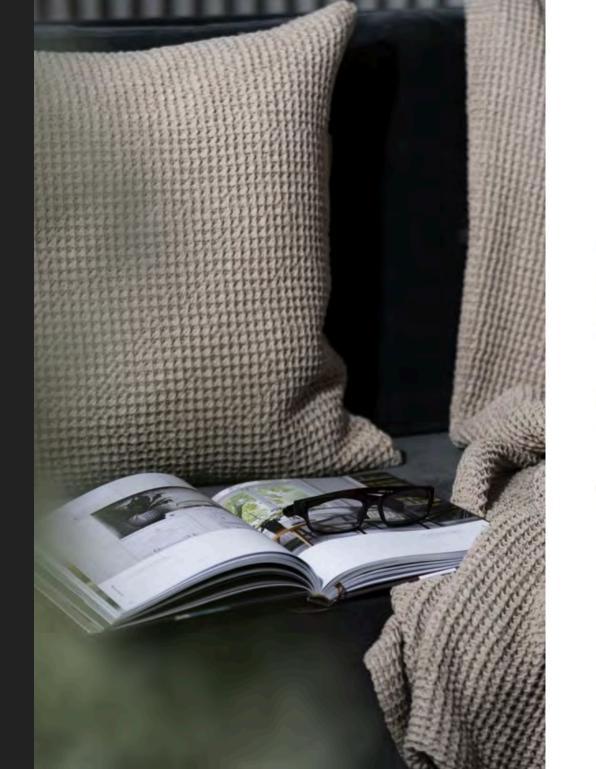

## CUSHION COVERS

50x50 cm

## BATH MATS

70x90 cm 70x120 cm

The Daydream Collection is an elegant and decorative selection that fits all interior décor and all atmospheres.

Made of natural 100% cotton, the line combines timeless design, easy maintenance and soft touches to be the perfect accessories for those precious moments at home.