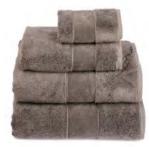

## COLORS

Cloud – a soft, slightly off-white Ash Green – a timeless grayish green Mocha Mist – a brownish shade with a hint of gray Coal – a pure deep gray