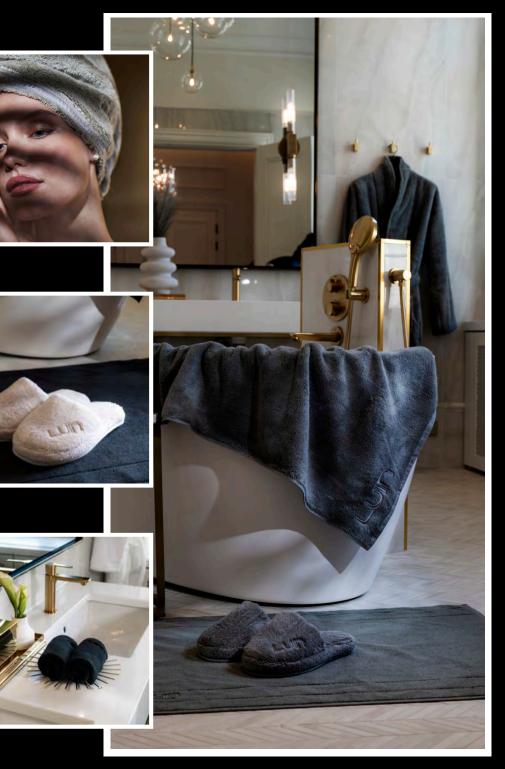

## COSY BATH SLIPPERS

Extremely soft and plush bath slippers to pamper your steps every day.

XS (34-36) S/M (37-40) L/XL (41-44)

Machine washable.

## TOWELS

A perfect match for those who like towels luxuriously plush, soft and highly absorbent in timeless and harmonious style.

Spa Towel 30x30 cm Facial Towel 30x50 cm Hand Towel 50x80 cm Hand Towel 50x100 cm Bath Towel 70x140 cm Bath Sheet 100x150 cm Grande Towel 100x180 cm