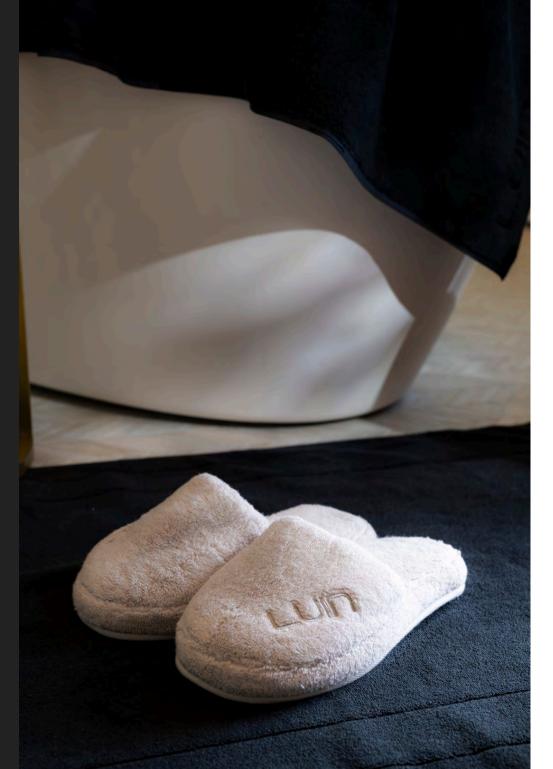

## COSY BATH SLIPPERS

Extremely soft and plush bath slippers to pamper your steps every day.

XS (34-36) S/M (37-40) L/XL (41-44)

Machine washable.