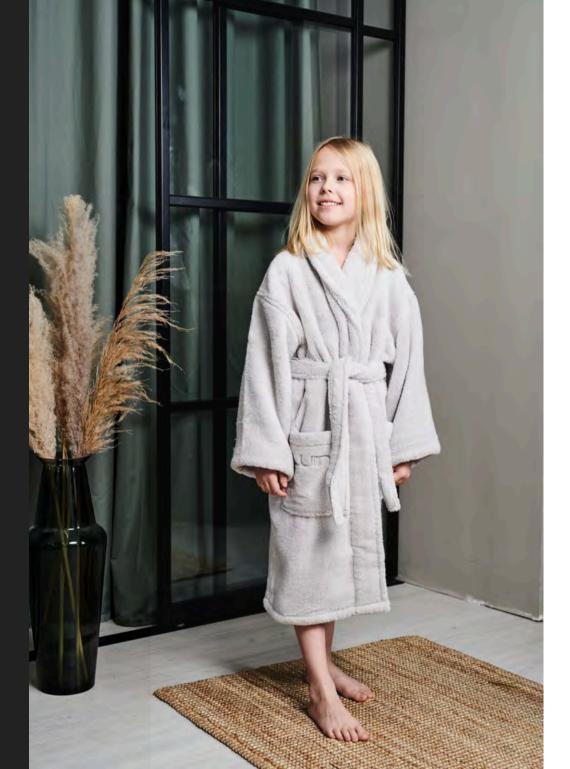

## UNISEX BATHROBES

Classy and elegant bathrobes with softness and cosiness never experienced before.

XS, S, M, L, XL

## KIDS BATHROBES

The same classic design as the adult bathrobes.

110 cm - for children ages 3-5 130 cm - for children ages 6-9 150 cm - for children ages 10-12

Belt attached on the back of the robe.