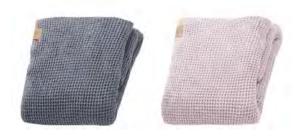

## THROWS

125x180 cm

## BATH MATS

70x90 cm 70x120 cm

The Daydream Collection is an elegant and decorative selection that fits all interior décor and all atmospheres.

Made of natural 100% cotton, the line combines timeless design, easy maintenance and soft touches to be the perfect accessories for those precious moments at home.