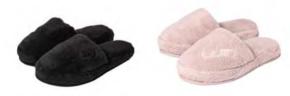

## COSY BATH SLIPPERS

Extremely soft and plush bath slippers to pamper your steps every day.

XS (34-36) S/M (37-40) L/XL (41-44)

Machine washable.