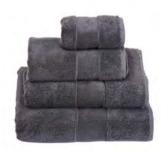

## TOWELS

Exceptional softness, silky sheen and elegant appearance made from GOTS certified cotton.

Facial Towel 30x50 cm Hand Towel 50x80 cm Bath Towel 70x140 cm Bath Sheet 100x150 cm

Luin Living Organic Bath & Beach Towel Collection is made of 100% organic cotton, down to every detail. These ecological hamam style towels are soft, light, absorbent and versatile in use. One side of the towel is sleek and the other a soft terry cloth.

Perfect for home & beach. The material dries quickly and fits into small spaces. The whole production chain from yarn supplier to weaving, dyeing and finishing has GOTS certificate. Oeko-Tex certification guarantees no harmful substances are used in the production.