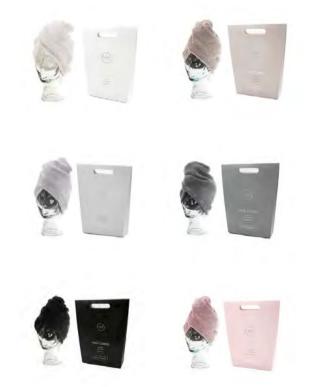

## HAIR TOWELS

Step in to the world of home spa with our revolutionary Hair Towel.

One size fits all ages and hair lengths. Special design and snap fastener for a comfortable use. Packed in an elegant gift box.

## COLORS

Cloud – a soft, slightly off-white Ash Green – a timeless grayish green Mocha Mist – a brownish shade with a hint of gray Coal – a pure deep gray