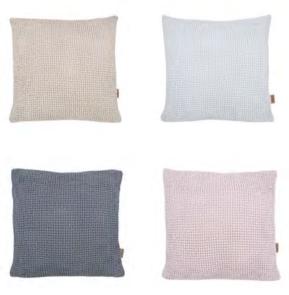

## CUSHION COVERS

50x50 cm

## BATH MATS

70x90 cm 70x120 cm

The Daydream Collection is an elegant and decorative selection that fits all interior décor and all atmospheres.

Made of natural 100% cotton, the line combines timeless design, easy maintenance and soft touches to be the perfect accessories for those precious moments at home.