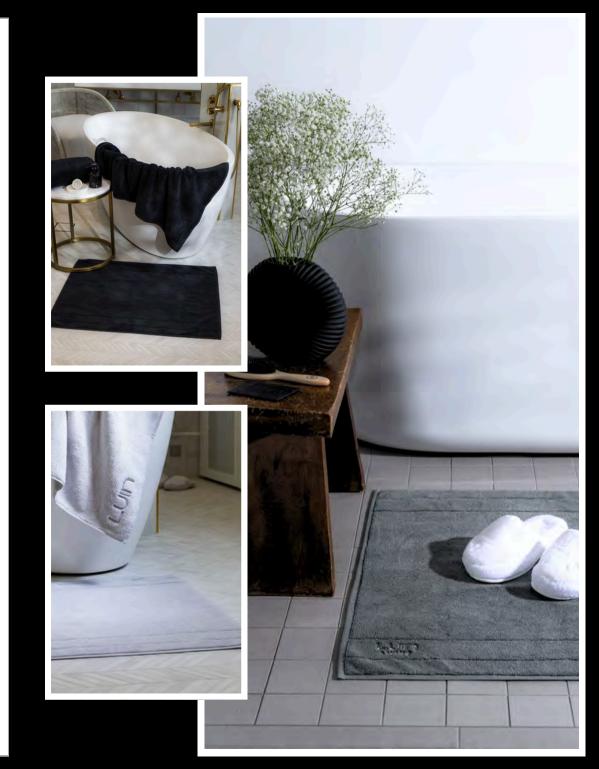

## BATH MATS

We always use a pampering bath mat to dry the feet after a nice bath or shower in a hotel. Why not make it a nice routine at home as well?

Our Bath Mat is a modern stylish choice with guaranteed softness of 100% cotton. Two sizes to choose from.

## BATH MATS

70x90 cm 70x120 cm

The Daydream Collection is an elegant and decorative selection that fits all interior décor and all atmospheres.

Made of natural 100% cotton, the line combines timeless design, easy maintenance and soft touches to be the perfect accessories for those precious moments at home.