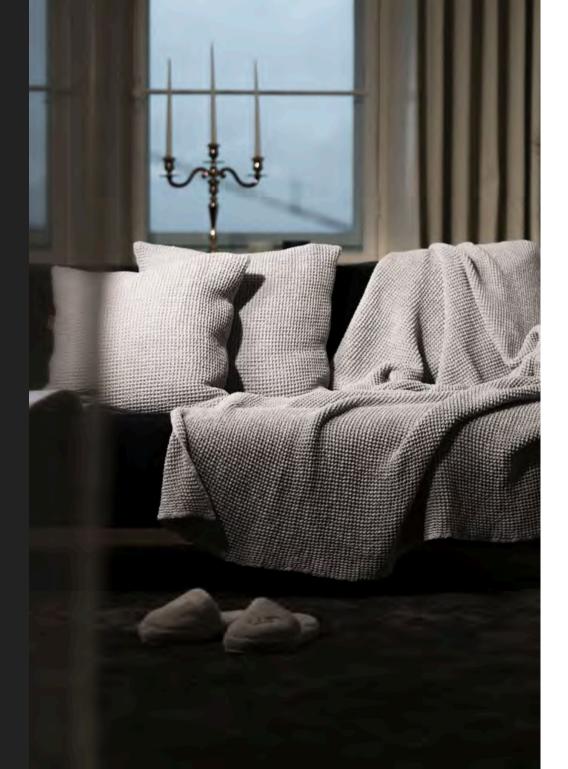

## BATH MATS

70x90 cm 70x120 cm

The Daydream Collection is an elegant and decorative selection that fits all interior décor and all atmospheres.

Made of natural 100% cotton, the line combines timeless design, easy maintenance and soft touches to be the perfect accessories for those precious moments at home.

## THROWS

125x180 cm