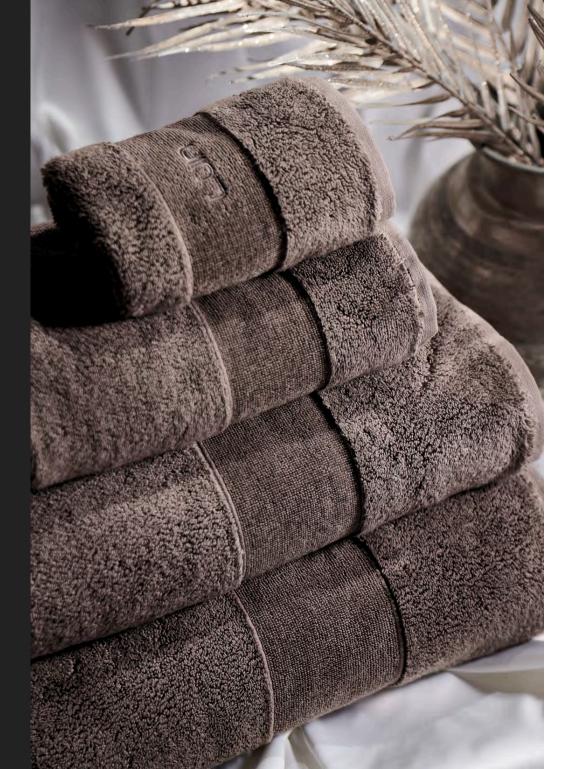

## TOWELS

A perfect match for those who like towels luxuriously plush, soft and highly absorbent in timeless and harmonious style.

Spa Towel 30x30 cm Facial Towel 30x50 cm Hand Towel 50x80 cm Hand Towel 50x100 cm Bath Towel 70x140 cm Bath Sheet 100x150 cm Grande Towel 100x180 cm

## ORGANIC ELEGANCE

Organic Elegance Towels are made in Turkey from high-quality, extra-long fiber GOTS-certified organic cotton. The combed manufacturing technique, known as combed cotton, gives the towel fabric exceptional softness, a silky sheen, and a beautiful polish appearance. With the sophisticated fabric, luxurious weight, and stylish design, these towels bring timeless elegance to every space.

## COLORS

Cloud – a soft, slightly off-white Ash Green – a timeless grayish green Mocha Mist – a brownish shade with a hint of gray Coal – a pure deep gray