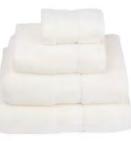

## COLORS

Cloud – a soft, slightly off-white Ash Green – a timeless grayish green Mocha Mist – a brownish shade with a hint of gray Coal – a pure deep gray