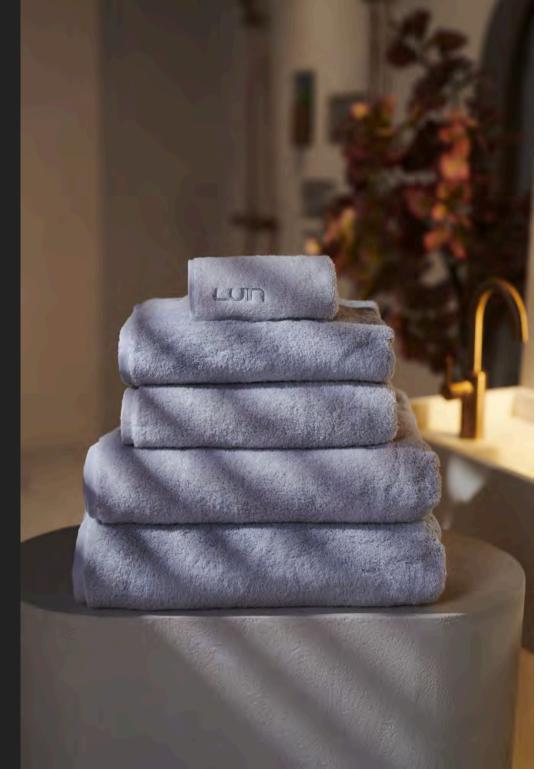

## TOWELS

A perfect match for those who like towels luxuriously plush, soft and highly absorbent in timeless and harmonious style.

Spa Towel 30x30 cm Facial Towel 30x50 cm Hand Towel 50x80 cm Hand Towel 50x100 cm Bath Towel 70x140 cm Bath Sheet 100x150 cm Grande Towel 100x180 cm

Luxuriously plush, soft and highly absorbent bathing products with elegant details.

OEKO-TEX® STANDARD 100