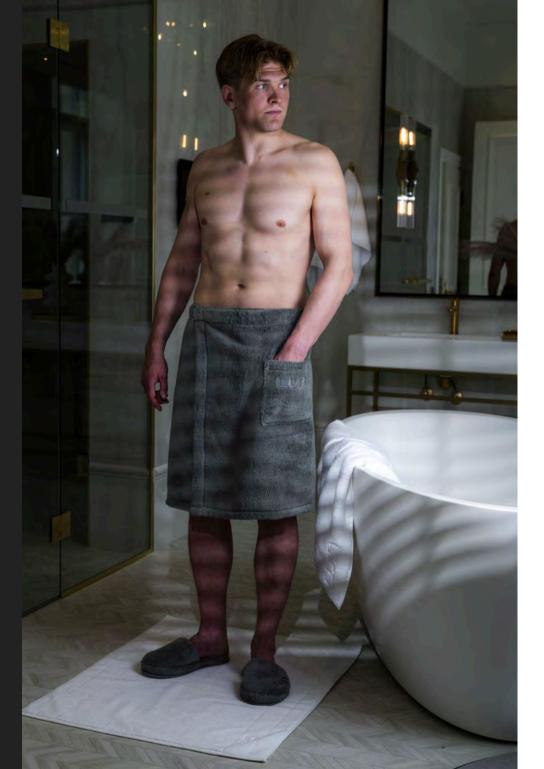

## WRAP TOWELS

Stylish and cosy wrap towel for men

ONE SIZE 60x150 cm

Comfortable to use with hidden snap fasteners and elastic band on the back of the towel.