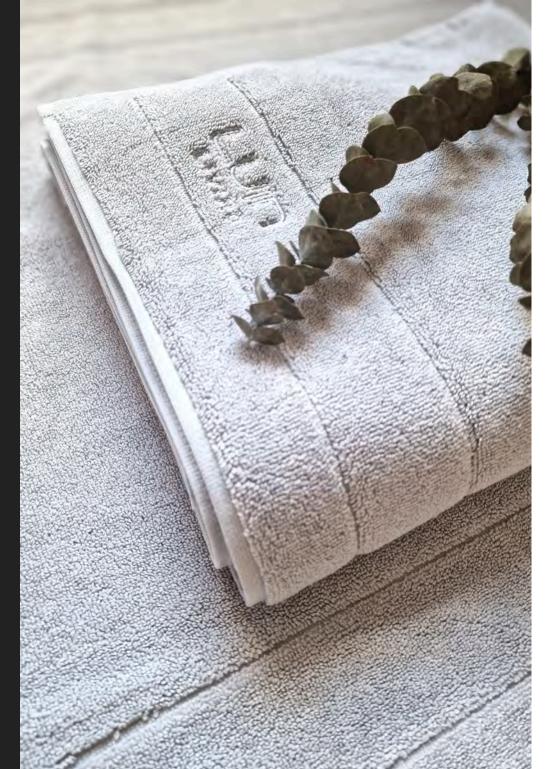

## BATH MATS

We always use a pampering bath mat to dry the feet after a nice bath or shower in a hotel. Why not make it a nice routine at home as well?

Our Bath Mat is a modern stylish choice with guaranteed softness of 100% cotton. Two sizes to choose from.

## BATH MATS

70x90 cm 70x120 cm

The Daydream Collection is an elegant and decorative selection that fits all interior décor and all atmospheres.

Made of natural 100% cotton, the line combines timeless design, easy maintenance and soft touches to be the perfect accessories for those precious moments at home.