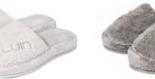

## COSY BATH SLIPPERS

Extremely soft and plush bath slippers to pamper your steps every day.

XS (34-36) S/M (37-40) L/XL (41-44)

Machine washable.