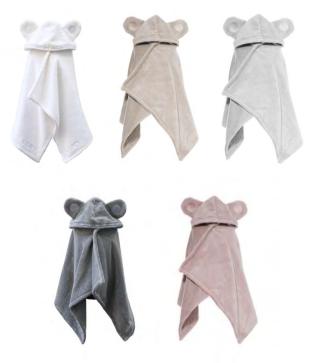

## BABY CAPE TOWELS

The children deserve the best and softest towels!

Generous size 60x120cm from newborn to 5 years old children. Snap fastener closure turns the baby towel to a cape towel when baby starts to walk.