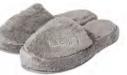

## COSY BATH SLIPPERS

Extremely soft and plush bath slippers to pamper your steps every day.

XS (34-36) S/M (37-40) L/XL (41-44)

Machine washable.