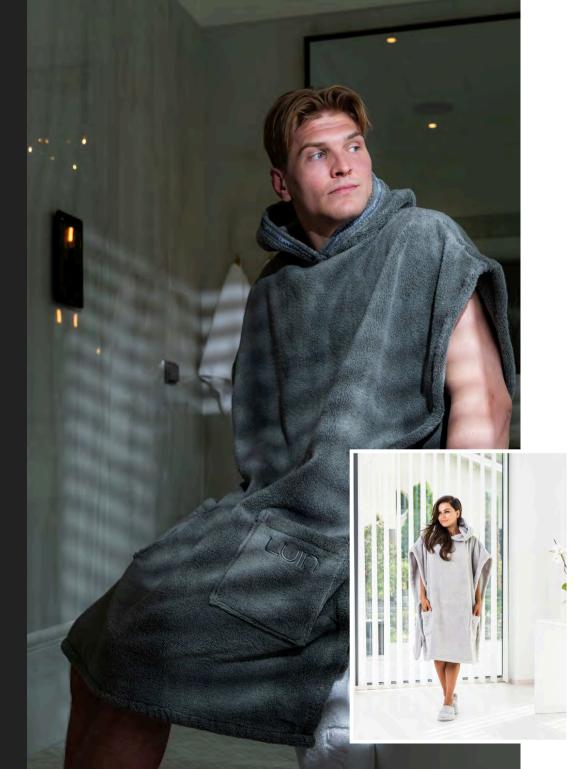

## UNISEX PONCHO TOWELS

The relaxed alternative for a bathrobe.

S/M length x width: 90x80 cm L/XL length x width: 100x85 cm

Snap fasteners on the sides.