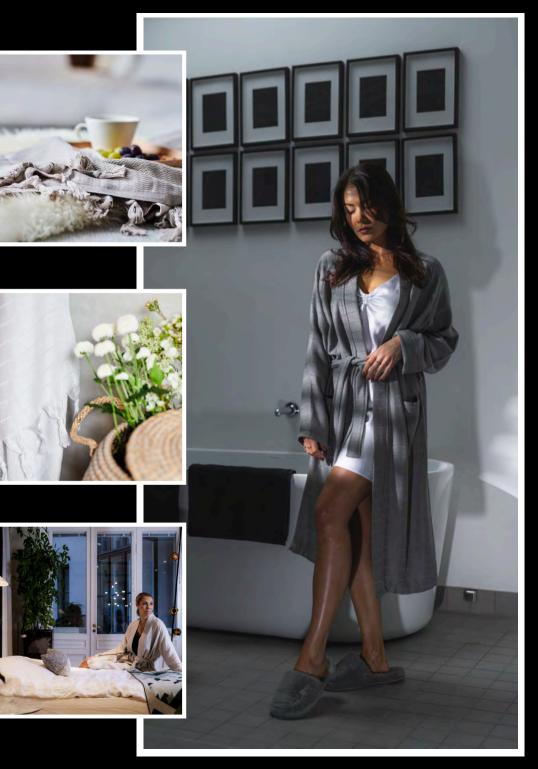

## UNISEX BATHROBES

Classy and elegant bathrobes with softness and cosiness never experienced before.

XS, S, M, L, XL

## COSY BATH SLIPPERS

Extremely soft and plush bath slippers to pamper your steps every day.

XS (34-36) S/M (37-40) L/XL (41-44)

Machine washable.