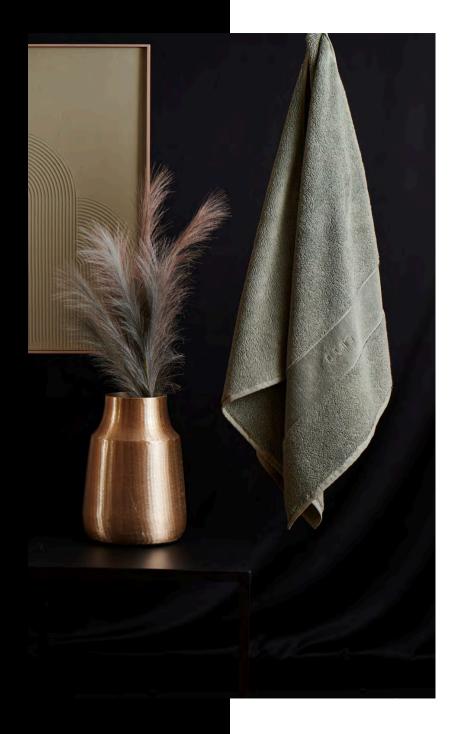

## ORGANIC ELEGANCE

Organic Elegance Towels are made in Turkey from high-quality, extra-long fiber GOTS-certified organic cotton. The combed manufacturing technique, known as combed cotton, gives the towel fabric exceptional softness, a silky sheen, and a beautiful polish appearance. With the sophisticated fabric, luxurious weight, and stylish design, these towels bring timeless elegance to every space.

Explore the collection's stunning colors, and mix and match to create a personalized, stylish look that perfectly complements your space.

## COLORS

Cloud – a soft, slightly off-white Ash Green – a timeless grayish green Mocha Mist – a brownish shade with a hint of gray Coal – a pure deep gray