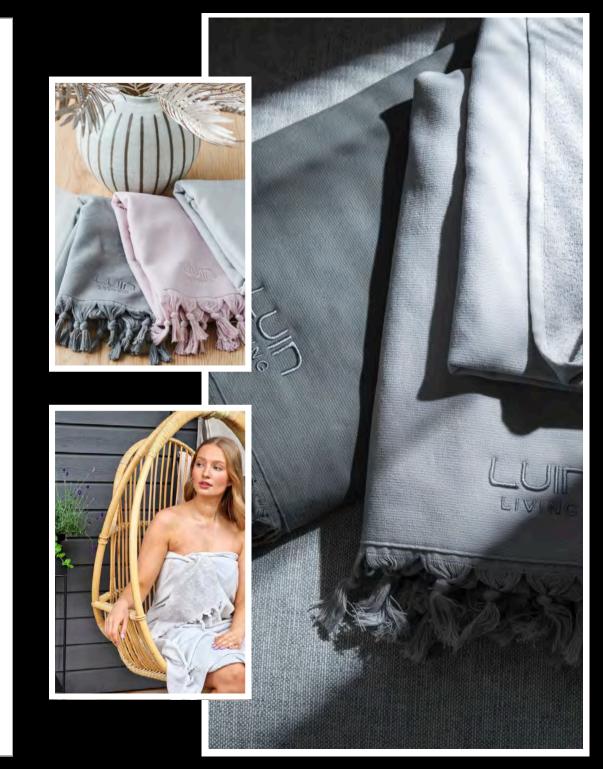

## TOWELS

Exceptional softness, silky sheen and elegant appearance made from GOTS certified cotton.

Facial Towel 30x50 cm Hand Towel 50x80 cm Bath Towel 70x140 cm Bath Sheet 100x150 cm

Luin Living Organic Bath & Beach Towel Collection is made of 100% organic cotton, down to every detail. These ecological hamam style towels are soft, light, absorbent and versatile in use. One side of the towel is sleek and the other a soft terry cloth.

OEKO-TEX ® CONFIDENCE IN TEXTILES STANDARD 100

Hand Towel 50x70 cm Bath & Beach Towel 70x140 cm Bath & Beach Towel 100x180 cm

One side is sleek and the other a soft terry cloth with hand knotted fringes.