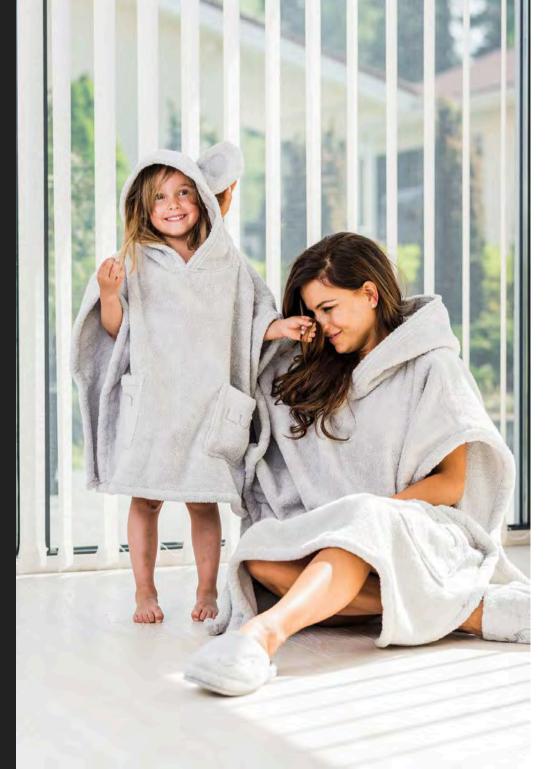

## BABY CAPE TOWELS

The children deserve the best and softest towels!

Generous size 60x120cm from newborn to 5 years old children. Snap fastener closure turns the baby towel to a cape towel when baby starts to walk.

## KIDS PONCHO TOWELS

The Poncho Towel is perfect for the little family members as it is easy to dress up and it stays on even when running and jumping around.

Small – for children ages 1-5 Large – for children ages 5-10