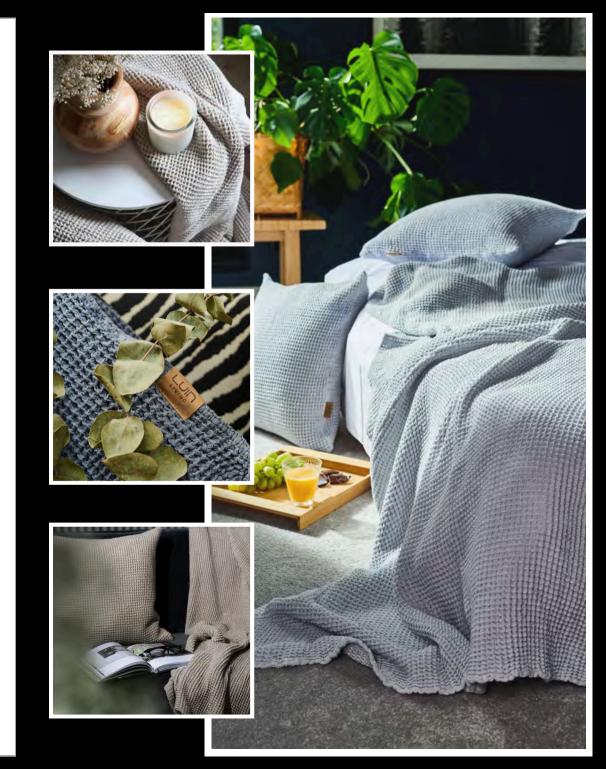

## BATH MATS

70x90 cm 70x120 cm

The Daydream Collection is an elegant and decorative selection that fits all interior décor and all atmospheres.

Made of natural 100% cotton, the line combines timeless design, easy maintenance and soft touches to be the perfect accessories for those precious moments at home.

## THROWS

125x180 cm

## CUSHION COVERS

50x50 cm