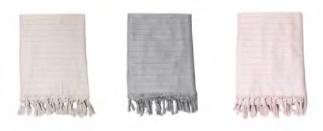

OEKO-TEX ® CONFIDENCE IN TEXTILES STANDARD 100

Hand Towel 50x70 cm Bath & Beach Towel 70x140 cm Bath & Beach Towel 100x180 cm

One side is sleek and the other a soft terry cloth with hand knotted fringes.