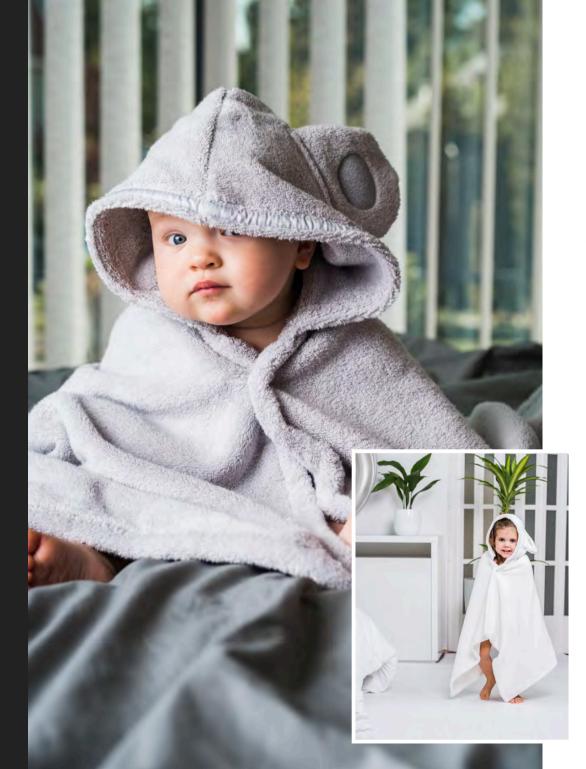

## BABY CAPE TOWELS

The children deserve the best and softest towels!

Generous size 60x120cm from newborn to 5 years old children. Snap fastener closure turns the baby towel to a cape towel when baby starts to walk.