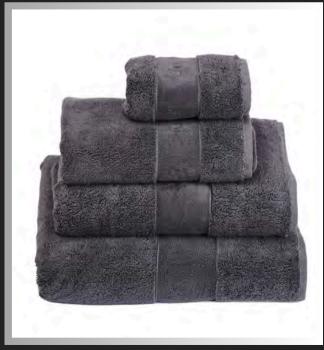

Mocha Mist is a warm yet neutral color that blends seamlessly into an earthy, yet elegant color palette.

Coal is a deep and pure gray shade, full of intensity. It resembles the dark tone of coal or asphalt, offering a powerful and dramatic color that creates contrast when paired with lighter shades.

Coal brings a modern and urban vibe to any space.