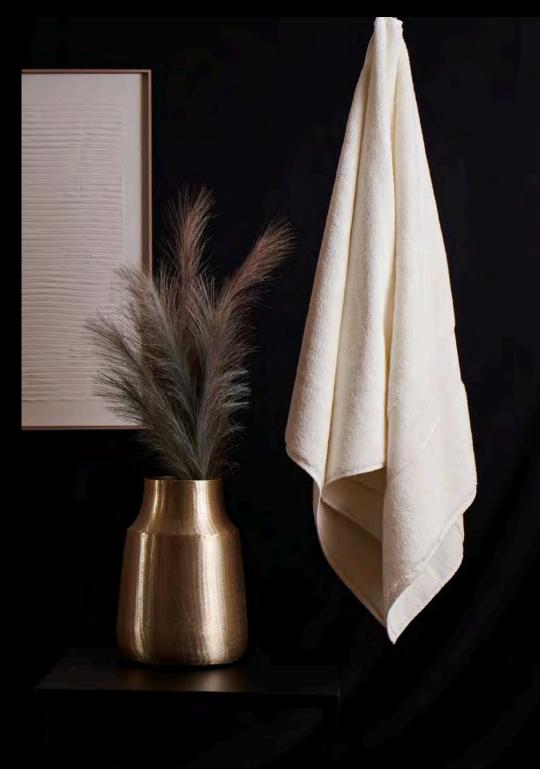

OEKO-TEX®

Facial Towel 30x50 cm Hand Towel 50x80 cm Bath Towel 70x140 cm Bath Sheet 100x150 cm

Cloud is a soft and subtle natural white shade that evokes the lightness of a cloud cover. Its hue shifts with the lighting, reflecting the tones of its surroundings.