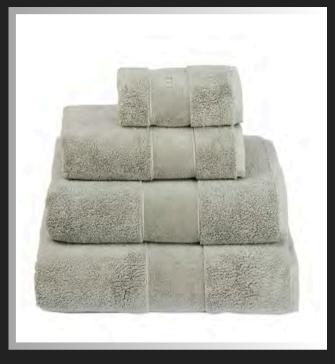

OEKO-TEX®

Facial Towel 30x50 cm Hand Towel 50x80 cm Bath Towel 70x140 cm Bath Sheet 100x150 cm

Cloud is a soft and subtle natural white shade that evokes the lightness of a cloud cover. Its hue shifts with the lighting, reflecting the tones of its surroundings.