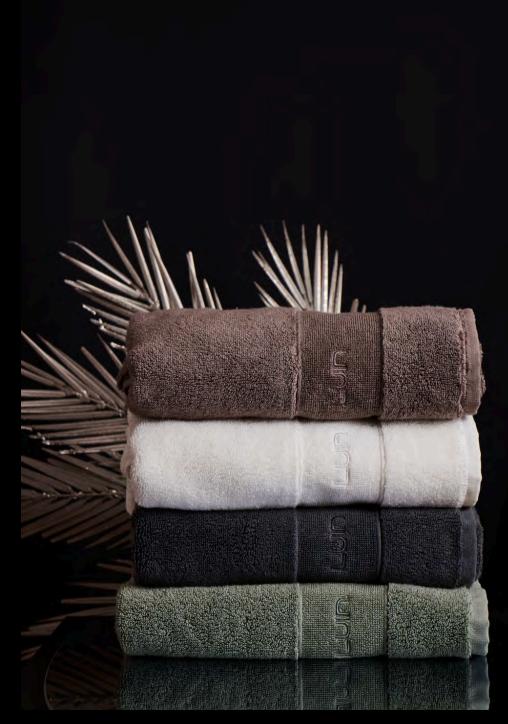

## ORGANIC ELEGANCE

FALL 2024

Organic Elegance towels are made in Turkey from high-quality, extra-long fiber GOTS-certified organic cotton. The combed manufacturing technique, known as combed cotton, gives the towel fabric exceptional softness, a silky sheen, and a beautiful polish appearance.

With the sophisticated fabric, luxurious weight, and stylish design, these towels bring timeless elegance to your home. Explore the collection's stunning colors, and mix and match to create a personalized, stylish look that perfectly complements your space.

OEKO-TEX®

Facial Towel 30x50 cm Hand Towel 50x80 cm Bath Towel 70x140 cm Bath Sheet 100x150 cm

Cloud is a soft and subtle natural white shade that evokes the lightness of a cloud cover. Its hue shifts with the lighting, reflecting the tones of its surroundings.

This makes it an ideal color for spaces where you want to create an airy and bright atmosphere while avoiding the starkness of pure white.

Ash Green is a timeless shade of grayish green that exudes tranquility and sophistication. The green tone is softly muted, with a gray undertone adding an element of elegance and timelessness.

This color is perfect for spaces where you want to emphasize natural harmony and serenity.

Mocha Mist is a soft brown shade with a subtle gray undertone. The hint of gray adds a cooler, more elegant touch to the brown, reminiscent of light suede leather.

Mocha Mist is a warm yet neutral color that blends seamlessly into an earthy, yet elegant color palette.

Coal is a deep and pure gray shade, full of intensity. It resembles the dark tone of coal or asphalt, offering a powerful and dramatic color that creates contrast when paired with lighter shades.

Coal brings a modern and urban vibe to any space.