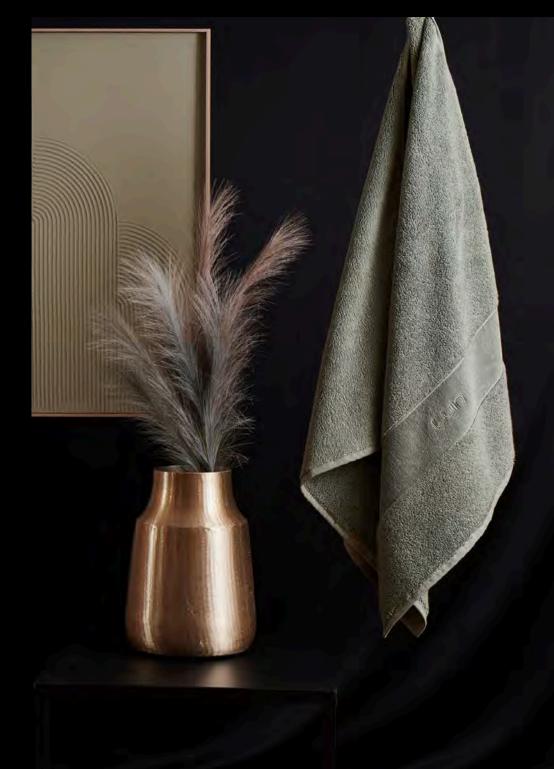

This makes it an ideal color for spaces where you want to create an airy and bright atmosphere while avoiding the starkness of pure white.

Ash Green is a timeless shade of grayish green that exudes tranquility and sophistication. The green tone is softly muted, with a gray undertone adding an element of elegance and timelessness.