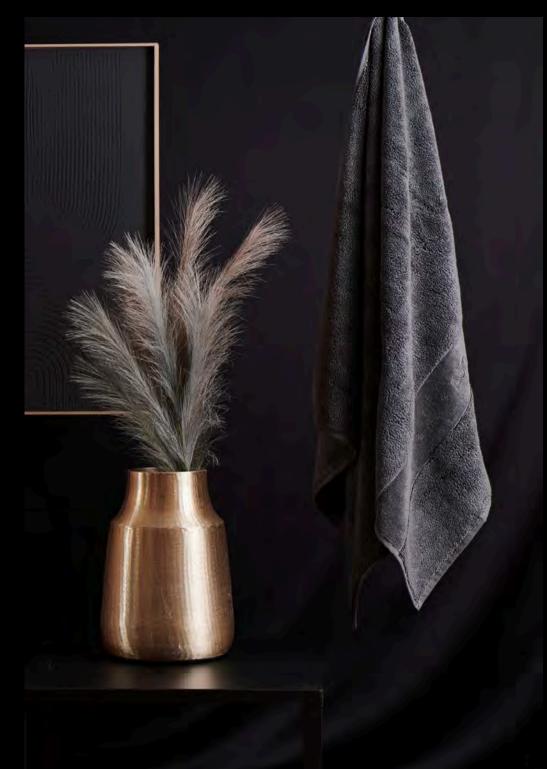

Mocha Mist is a warm yet neutral color that blends seamlessly into an earthy, yet elegant color palette.

Coal is a deep and pure gray shade, full of intensity. It resembles the dark tone of coal or asphalt, offering a powerful and dramatic color that creates contrast when paired with lighter shades.

Coal brings a modern and urban vibe to any space.