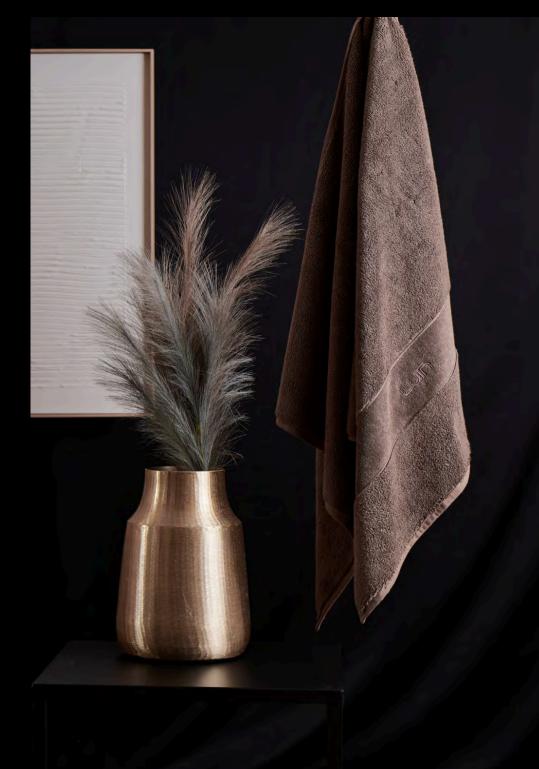

This color is perfect for spaces where you want to emphasize natural harmony and serenity.

Mocha Mist is a soft brown shade with a subtle gray undertone. The hint of gray adds a cooler, more elegant touch to the brown, reminiscent of light suede leather.

Mocha Mist is a warm yet neutral color that blends seamlessly into an earthy, yet elegant color palette.

Coal is a deep and pure gray shade, full of intensity. It resembles the dark tone of coal or asphalt, offering a powerful and dramatic color that creates contrast when paired with lighter shades.