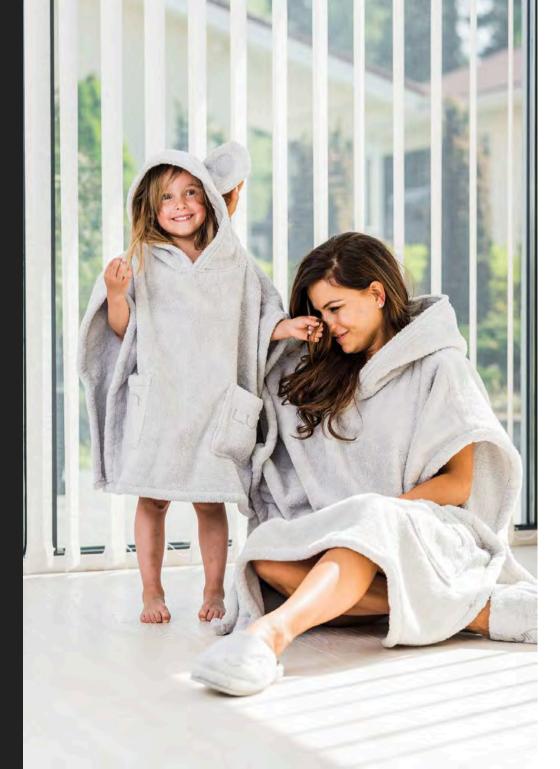

## UNISEX PONCHO TOWELS

The relaxed alternative for a bathrobe.

S/M length x width: 90x80 cm L/XL length x width: 100x85 cm

Snap fasteners on the sides.

#### BABY CAPE TOWELS

The children deserve the best and softest towels!

Generous size 60x120cm from newborn to 5 years old children. Snap fastener closure turns the baby towel to a cape towel when baby starts to walk.

#### KIDS PONCHO TOWELS

The Poncho Towel is perfect for the little family members as it is easy to dress up and it stays on even when running and jumping around.

Small – for children ages 1-5 Large – for children ages 5-10