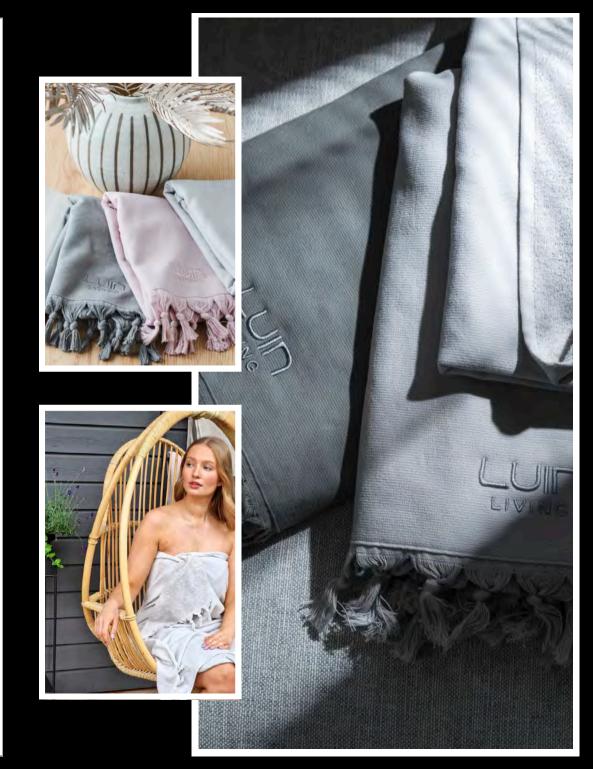

#### - the good conscious -PURE ORGANIC

bath & beach collection -

Luin Living Organic Bath & Beach Towel Collection is made of 100% organic cotton, down to every detail. These ecological hamam style towels are soft, light, absorbent and versatile in use. One side of the towel is sleek and the other a soft terry cloth.

Perfect for home & beach. The material dries quickly and fits into small spaces. The whole production chain from yarn supplier to weaving, dyeing and finishing has GOTS certificate.

Oeko-Tex certification guarantees no harmful substances are used in the production.

## **TOWELS**

Hand Towel 50x70 cm
Bath & Beach Towel 70x140 cm
Bath & Beach Towel 100x180 cm

One side is sleek and the other a soft terry cloth with hand knotted fringes.

Luin Living's Bamboo collection is a tribute to the ecological, lightweight and cashmere-soft bamboo.