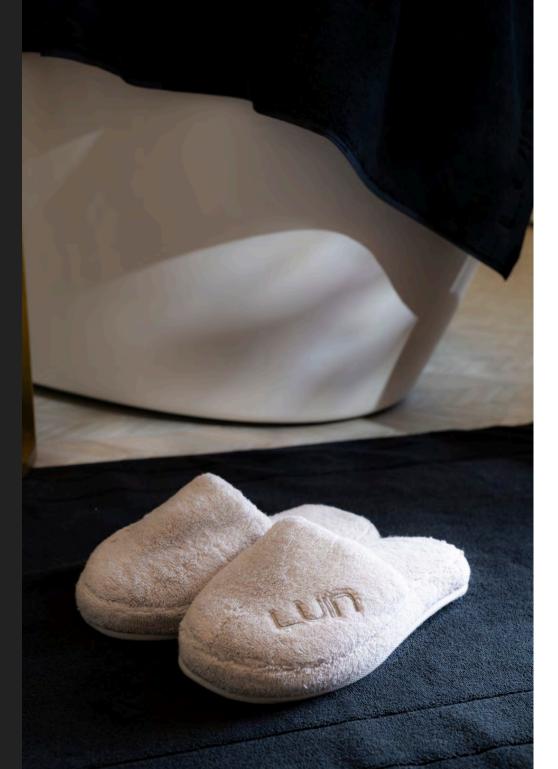

#### **COSY BATH SLIPPERS**

Extremely soft and plush bath slippers to pamper your steps every day.

XS (34-36) S/M (37-40)

L/XL (41-44)

Machine washable.