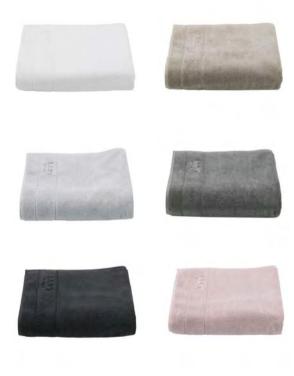

#### **COLORS**

Cloud – a soft, slightly off-white
Ash Green – a timeless grayish green
Mocha Mist – a brownish shade with a hint of gray
Coal – a pure deep gray