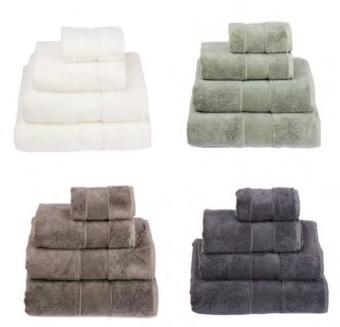

#### **ORGANIC ELEGANCE**

Organic Elegance Towels are made in Turkey from high-quality, extra-long fiber GOTS-certified organic cotton. The combed manufacturing technique, known as combed cotton, gives the towel fabric exceptional softness, a silky sheen, and a beautiful polish appearance. With the sophisticated fabric, luxurious weight, and stylish design, these towels bring timeless elegance to every space.

Explore the collection's stunning colors, and mix and match to create a personalized, stylish look that perfectly complements your space.

#### **COLORS**

Cloud – a soft, slightly off-white
Ash Green – a timeless grayish green
Mocha Mist – a brownish shade with a hint of gray
Coal – a pure deep gray

## **TOWELS**

Exceptional softness, silky sheen and elegant appearance made from GOTS certified cotton.

Facial Towel 30x50 cm Hand Towel 50x80 cm Bath Towel 70x140 cm Bath Sheet 100x150 cm