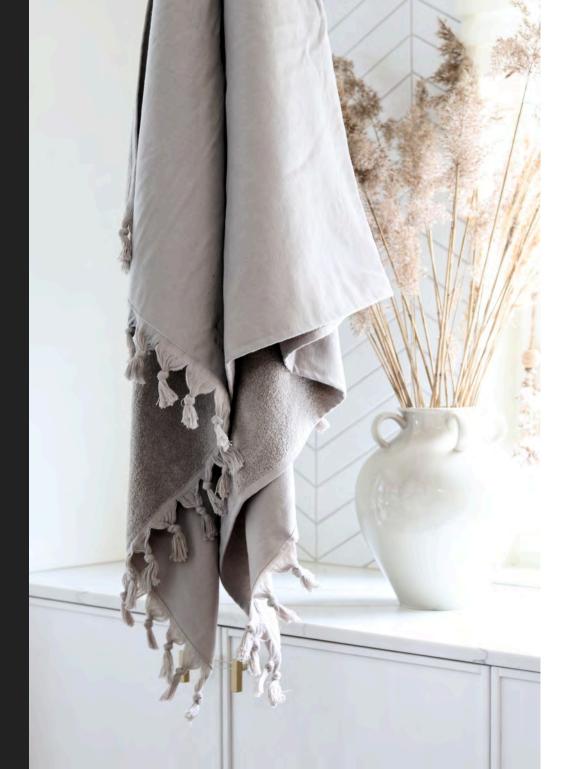

#### - the good conscious -PURE ORGANIC

bath & beach collection -

Luin Living Organic Bath & Beach Towel Collection is made of 100% organic cotton, down to every detail. These ecological hamam style towels are soft, light, absorbent and versatile in use. One side of the towel is sleek and the other a soft terry cloth.

Perfect for home & beach. The material dries quickly and fits into small spaces. The whole production chain from yarn supplier to weaving, dyeing and finishing has GOTS certificate.

Oeko-Tex certification guarantees no harmful substances are used in the production.

## **TOWELS**

Hand Towel 50x70 cm
Bath & Beach Towel 70x140 cm
Bath & Beach Towel 100x180 cm

One side is sleek and the other a soft terry cloth with hand knotted fringes.

Luin Living's Bamboo collection is a tribute to the ecological, lightweight and cashmere-soft bamboo.