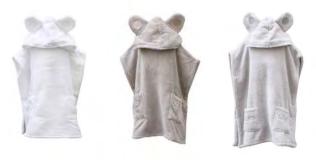

#### BABY CAPE TOWELS

The children deserve the best and softest towels!

Generous size 60x120cm from newborn to 5 years old children. Snap fastener closure turns the baby towel to a cape towel when baby starts to walk.

#### KIDS PONCHO TOWELS

The Poncho Towel is perfect for the little family members as it is easy to dress up and it stays on even when running and jumping around.

Small – for children ages 1-5 Large – for children ages 5-10