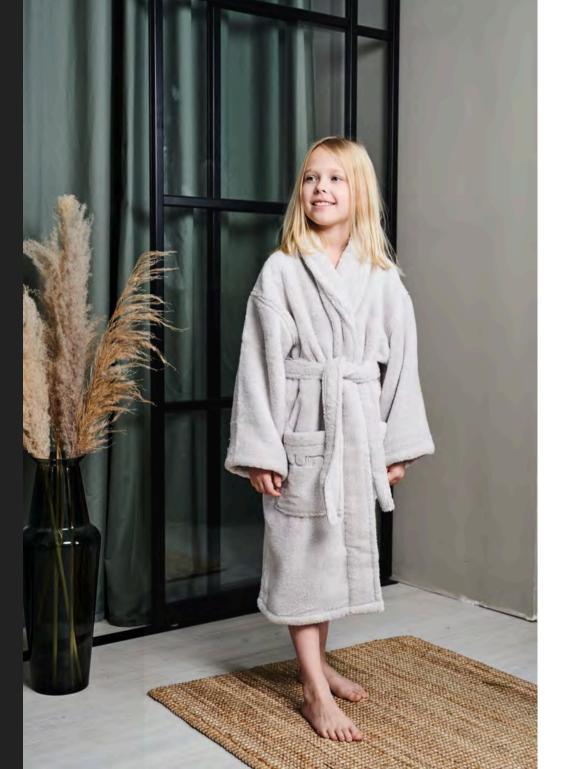

#### KIDS BATHROBES

The same classic design as the adult bathrobes.

110 cm - for children ages 3-5 130 cm - for children ages 6-9 150 cm - for children ages 10-12

Belt attached on the back of the robe.