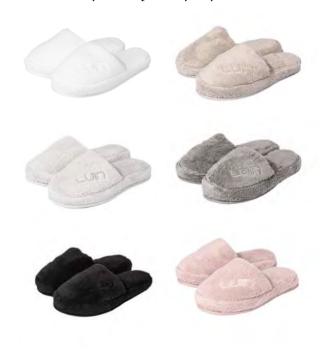

#### **COSY BATH SLIPPERS**

Extremely soft and plush bath slippers to pamper your steps every day.

XS (34-36) S/M (37-40)

L/XL (41-44)

Machine washable.