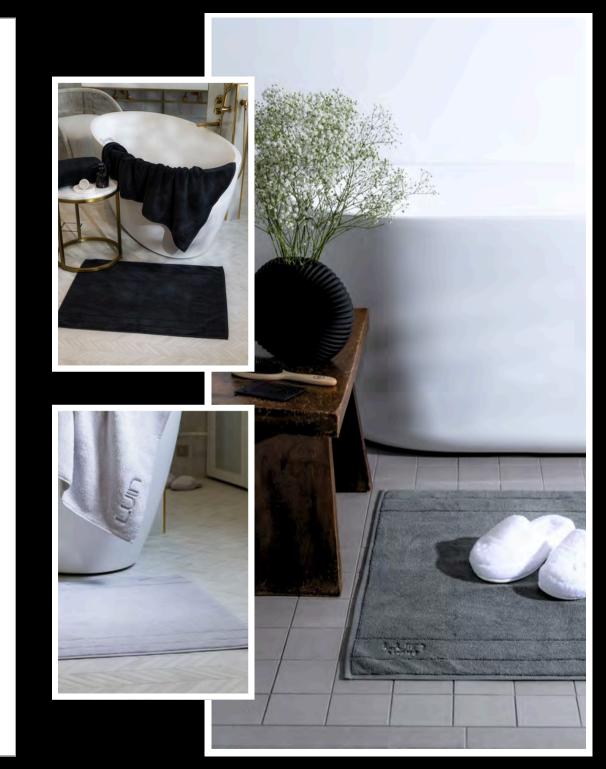

#### **BATH MATS**

We always use a pampering bath mat to dry the feet after a nice bath or shower in a hotel. Why not make it a nice routine at home as well?

Our Bath Mat is a modern stylish choice with guaranteed softness of 100% cotton. Two sizes to choose from.

# BATH MATS

70x90 cm 70x120 cm

The Daydream Collection is an elegant and decorative selection that fits all interior décor and all atmospheres.

Made of natural 100% cotton, the line combines timeless design, easy maintenance and soft touches to be the perfect accessories for those precious moments at home.