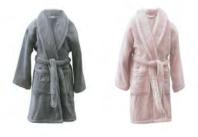

#### KIDS BATHROBES

The same classic design as the adult bathrobes.

110 cm - for children ages 3-5 130 cm - for children ages 6-9 150 cm - for children ages 10-12

Belt attached on the back of the robe.