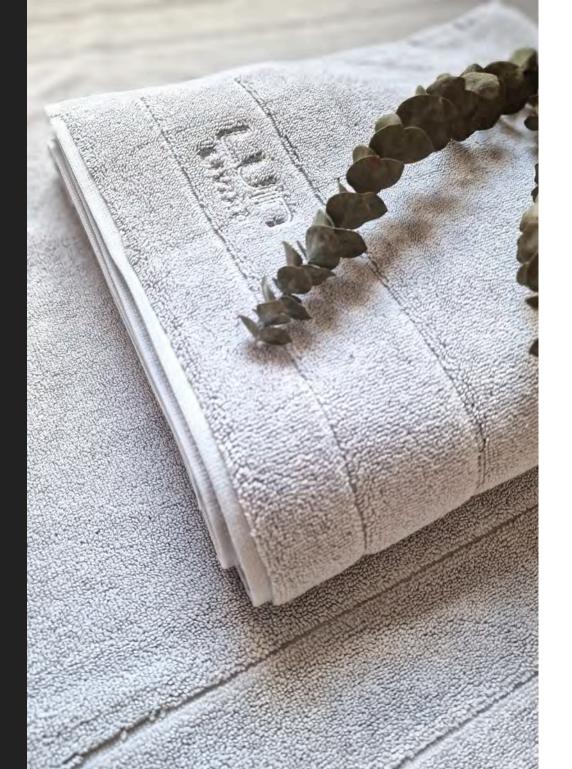

#### **TOWELS**

A perfect match for those who like towels luxuriously plush, soft and highly absorbent in timeless and harmonious style.

Spa Towel 30x30 cm
Facial Towel 30x50 cm
Hand Towel 50x80 cm
Hand Towel 50x100 cm
Bath Towel 70x140 cm
Bath Sheet 100x150 cm
Grande Towel 100x180 cm

## **TOWELS**

Exceptional softness, silky sheen and elegant appearance made from GOTS certified cotton.

Facial Towel 30x50 cm Hand Towel 50x80 cm Bath Towel 70x140 cm Bath Sheet 100x150 cm