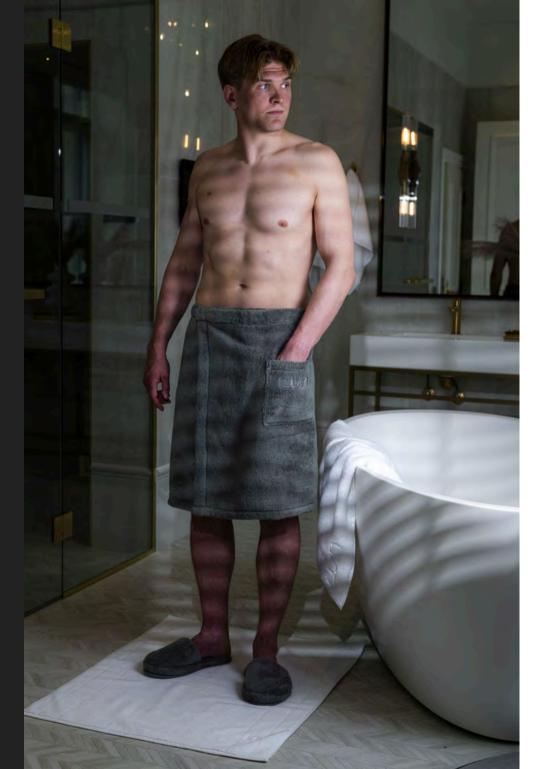

## WRAP TOWELS

Stylish and cosy wrap towel for men

ONE SIZE 60x150 cm

Comfortable to use with hidden snap fasteners and elastic band on the back of the towel.