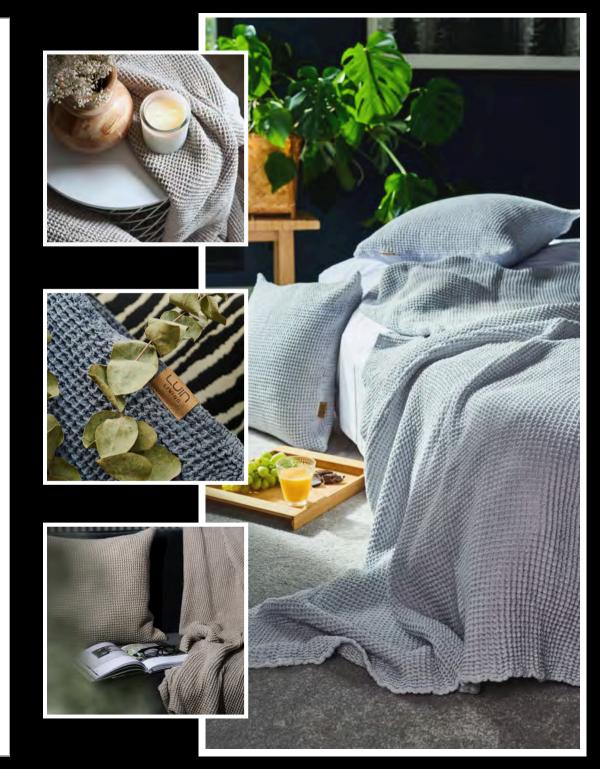

# BATH MATS

70x90 cm 70x120 cm

The Daydream Collection is an elegant and decorative selection that fits all interior décor and all atmospheres.

Made of natural 100% cotton, the line combines timeless design, easy maintenance and soft touches to be the perfect accessories for those precious moments at home.

# THROWS

125x180 cm

# **CUSHION COVERS**

50x50 cm

CONTACT: SALES@LUINLIVING.COM

WWW.LUINLIVING.COM
WWW.LUINLIVINGBUSINESS.COM