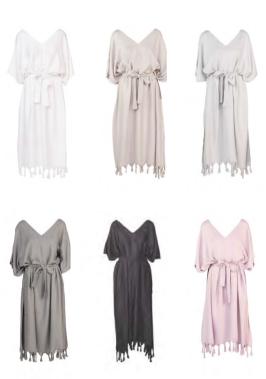

#### SPA DRESSES

Transform your everyday bath routine into a spa moment at home. Luxurious towel and stylish wrap dress combined.

S/M, L/XL

Comfortable to use with hidden snap fasteners and elastic band on the back of the towel.

#### **COLORS**

Cloud – a soft, slightly off-white
Ash Green – a timeless grayish green
Mocha Mist – a brownish shade with a hint of gray
Coal – a pure deep gray