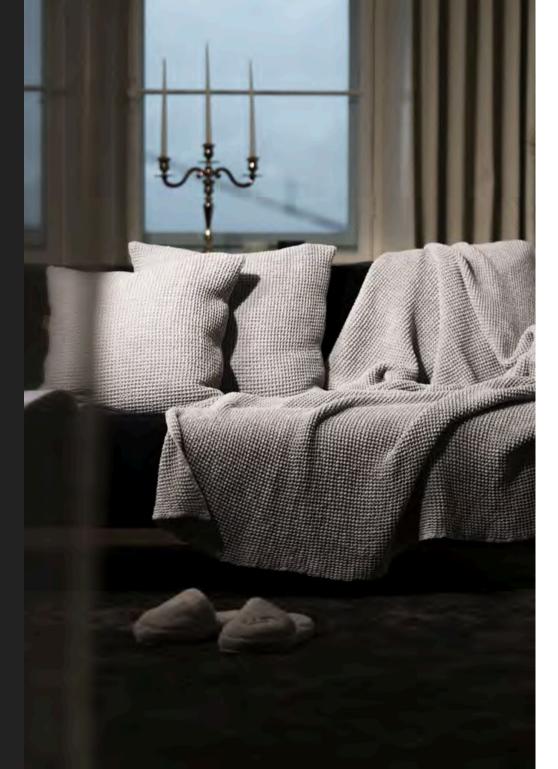

# BATH MATS

70x90 cm 70x120 cm

The Daydream Collection is an elegant and decorative selection that fits all interior décor and all atmospheres.

Made of natural 100% cotton, the line combines timeless design, easy maintenance and soft touches to be the perfect accessories for those precious moments at home.

# THROWS

125x180 cm

# **CUSHION COVERS**

50x50 cm

CONTACT: SALES@LUINLIVING.COM

WWW.LUINLIVING.COM
WWW.LUINLIVINGBUSINESS.COM