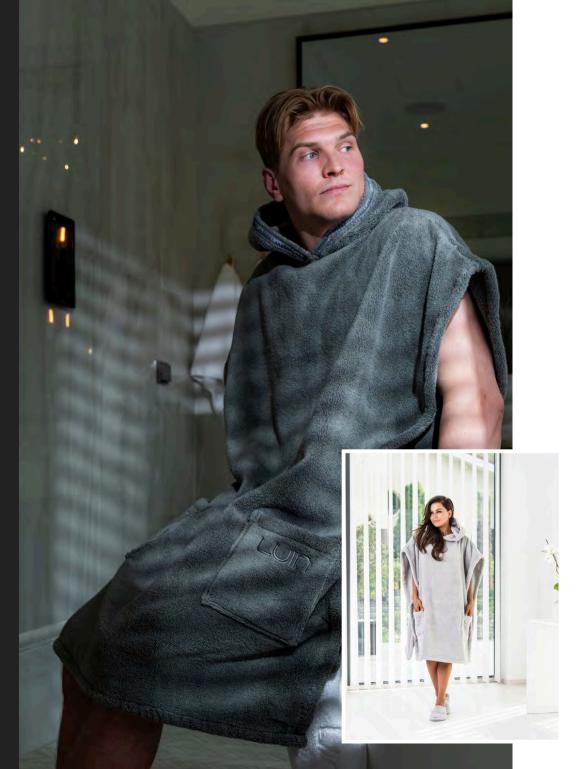

## UNISEX PONCHO TOWELS

The relaxed alternative for a bathrobe.

S/M length x width: 90x80 cm L/XL length x width: 100x85 cm

Snap fasteners on the sides.

#### KIDS PONCHO TOWELS

The Poncho Towel is perfect for the little family members as it is easy to dress up and it stays on even when running and jumping around.

Small – for children ages 1-5 Large – for children ages 5-10