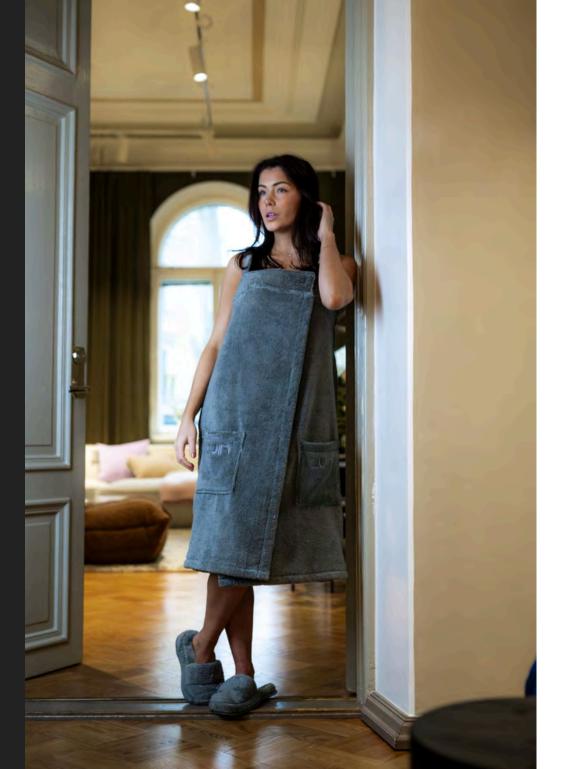

#### SPA DRESSES

Transform your everyday bath routine into a spa moment at home. Luxurious towel and stylish wrap dress combined.

S/M, L/XL

Comfortable to use with hidden snap fasteners and elastic band on the back of the towel.