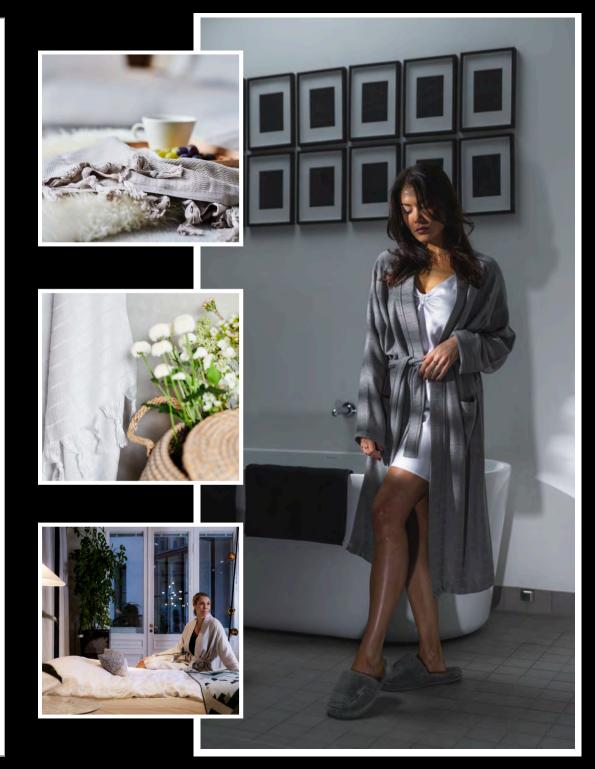

# YOUR HOME - YOUR SPA

bathing collection -

Your Home – Your Spa towel and bathing wear collection is the first Luin Living collection made of our unique signature towel material produced from the finest 100% long cotton fibers.

Luxuriously plush, soft and highly absorbent bathing products with elegant details.

OEKO-TEX®

CONFIDENCE IN TEXTILES

STANDARD 100

## UNISEX BATHROBES

Classy and elegant bathrobes with softness and cosiness never experienced before.

XS, S, M, L, XL

#### **COSY BATH SLIPPERS**

Extremely soft and plush bath slippers to pamper your steps every day.

XS (34-36) S/M (37-40)

L/XL (41-44)

Machine washable.