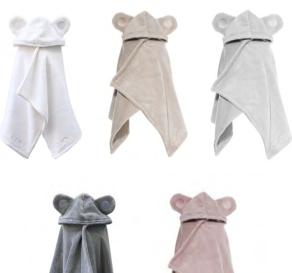

#### BABY CAPE TOWELS

The children deserve the best and softest towels!

Generous size 60x120cm from newborn to 5 years old children. Snap fastener closure turns the baby towel to a cape towel when baby starts to walk.