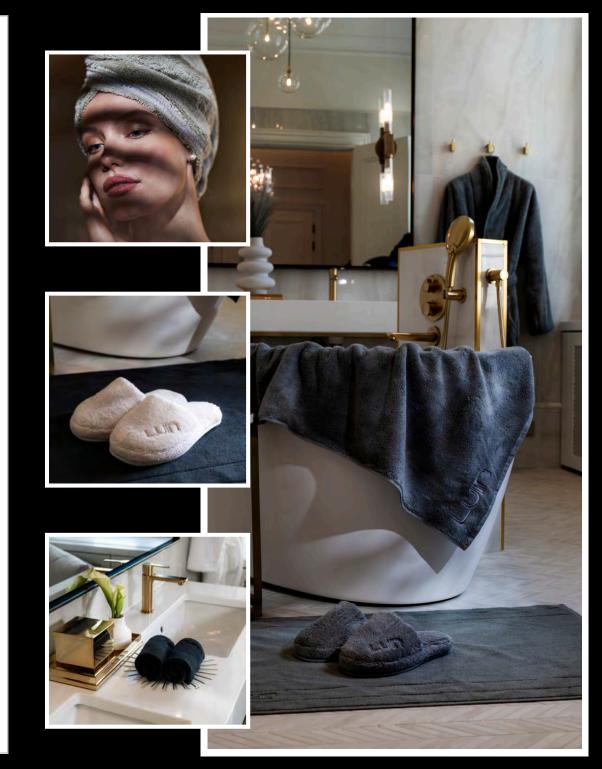

## UNISEX BATHROBES

Classy and elegant bathrobes with softness and cosiness never experienced before.

XS, S, M, L, XL

#### **COSY BATH SLIPPERS**

Extremely soft and plush bath slippers to pamper your steps every day.

XS (34-36) S/M (37-40)

L/XL (41-44)

Machine washable.

#### **BATH MATS**

We always use a pampering bath mat to dry the feet after a nice bath or shower in a hotel. Why not make it a nice routine at home as well?

Our Bath Mat is a modern stylish choice with guaranteed softness of 100% cotton. Two sizes to choose from.

# BATH MATS

70x90 cm 70x120 cm

The Daydream Collection is an elegant and decorative selection that fits all interior décor and all atmospheres.

Made of natural 100% cotton, the line combines timeless design, easy maintenance and soft touches to be the perfect accessories for those precious moments at home.