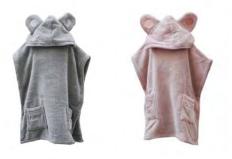

#### BABY CAPE TOWELS

The children deserve the best and softest towels!

Generous size 60x120cm from newborn to 5 years old children. Snap fastener closure turns the baby towel to a cape towel when baby starts to walk.

#### KIDS PONCHO TOWELS

The Poncho Towel is perfect for the little family members as it is easy to dress up and it stays on even when running and jumping around.

Small – for children ages 1-5 Large – for children ages 5-10