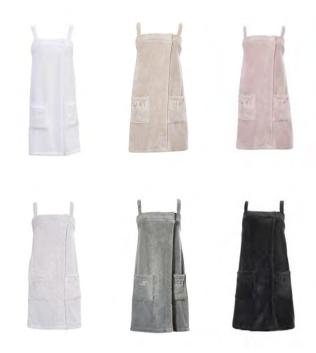

#### SPA DRESSES

Transform your everyday bath routine into a spa moment at home. Luxurious towel and stylish wrap dress combined.

S/M, L/XL

Comfortable to use with hidden snap fasteners and elastic band on the back of the towel.