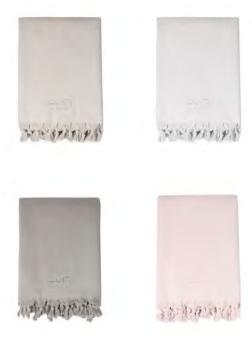

#### **COLORS**

Cloud – a soft, slightly off-white
Ash Green – a timeless grayish green
Mocha Mist – a brownish shade with a hint of gray
Coal – a pure deep gray

## **TOWELS**

Exceptional softness, silky sheen and elegant appearance made from GOTS certified cotton.

Facial Towel 30x50 cm Hand Towel 50x80 cm Bath Towel 70x140 cm Bath Sheet 100x150 cm