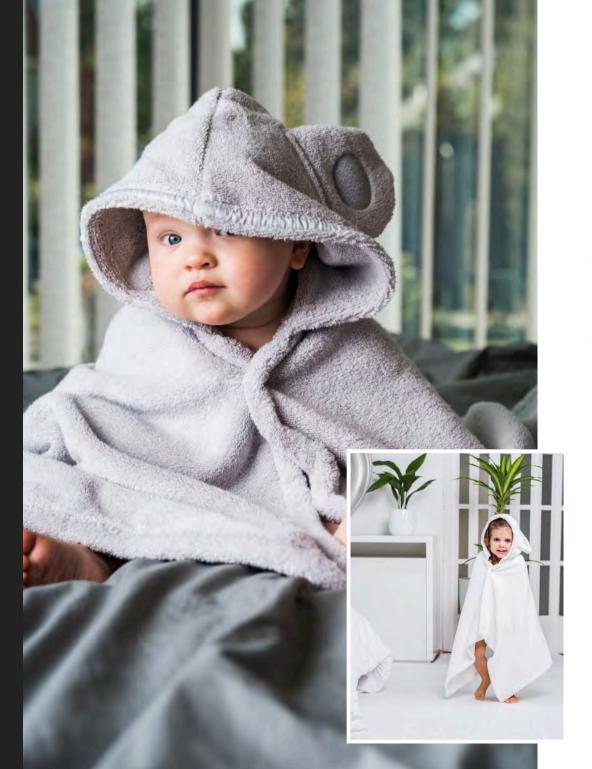

#### BABY CAPE TOWELS

The children deserve the best and softest towels!

Generous size 60x120cm from newborn to 5 years old children. Snap fastener closure turns the baby towel to a cape towel when baby starts to walk.