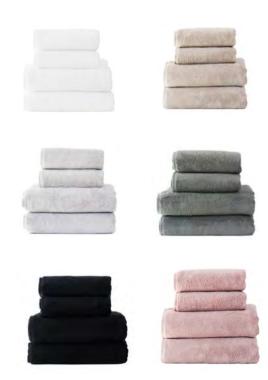

#### **TOWELS**

A perfect match for those who like towels luxuriously plush, soft and highly absorbent in timeless and harmonious style.

Spa Towel 30x30 cm
Facial Towel 30x50 cm
Hand Towel 50x80 cm
Hand Towel 50x100 cm
Bath Towel 70x140 cm
Bath Sheet 100x150 cm
Grande Towel 100x180 cm

#### **COLORS**

Cloud – a soft, slightly off-white
Ash Green – a timeless grayish green
Mocha Mist – a brownish shade with a hint of gray
Coal – a pure deep gray

## **TOWELS**

Exceptional softness, silky sheen and elegant appearance made from GOTS certified cotton.

Facial Towel 30x50 cm Hand Towel 50x80 cm Bath Towel 70x140 cm Bath Sheet 100x150 cm