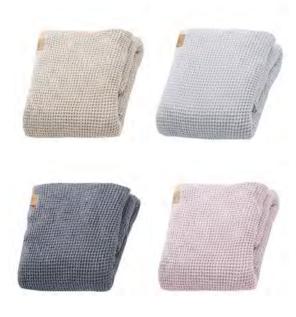

#### **COLORS**

Cloud – a soft, slightly off-white
Ash Green – a timeless grayish green
Mocha Mist – a brownish shade with a hint of gray
Coal – a pure deep gray

# THROWS

125x180 cm