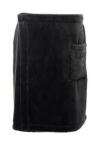

## WRAP TOWELS

Stylish and cosy wrap towel for men

ONE SIZE 60x150 cm

Comfortable to use with hidden snap fasteners and elastic band on the back of the towel.