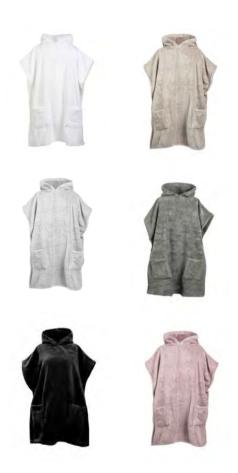

## UNISEX PONCHO TOWELS

The relaxed alternative for a bathrobe.

S/M length x width: 90x80 cm L/XL length x width: 100x85 cm

Snap fasteners on the sides.

#### KIDS PONCHO TOWELS

The Poncho Towel is perfect for the little family members as it is easy to dress up and it stays on even when running and jumping around.

Small – for children ages 1-5 Large – for children ages 5-10