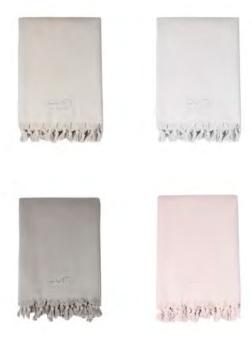

#### **COLORS**

Cloud – a soft, slightly off-white
Ash Green – a timeless grayish green
Mocha Mist – a brownish shade with a hint of gray
Coal – a pure deep gray