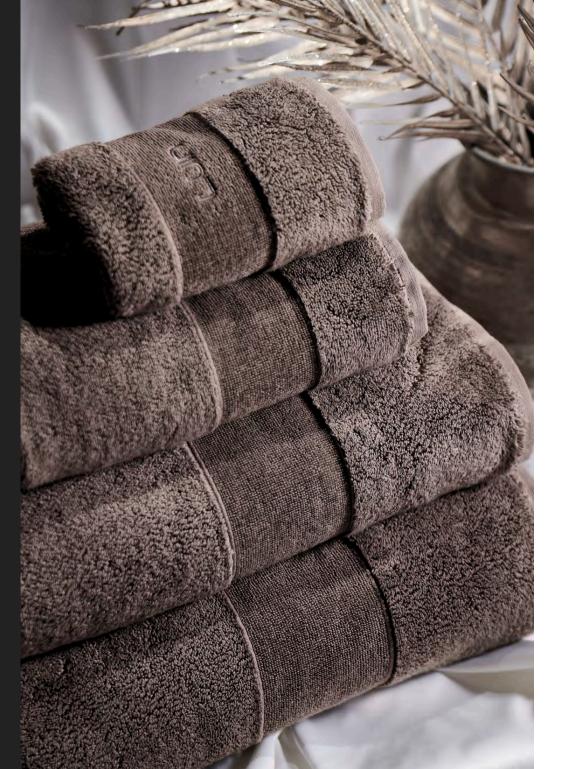

#### **TOWELS**

A perfect match for those who like towels luxuriously plush, soft and highly absorbent in timeless and harmonious style.

Spa Towel 30x30 cm
Facial Towel 30x50 cm
Hand Towel 50x80 cm
Hand Towel 50x100 cm
Bath Towel 70x140 cm
Bath Sheet 100x150 cm
Grande Towel 100x180 cm

#### **ORGANIC ELEGANCE**

Organic Elegance Towels are made in Turkey from high-quality, extra-long fiber GOTS-certified organic cotton. The combed manufacturing technique, known as combed cotton, gives the towel fabric exceptional softness, a silky sheen, and a beautiful polish appearance. With the sophisticated fabric, luxurious weight, and stylish design, these towels bring timeless elegance to every space.