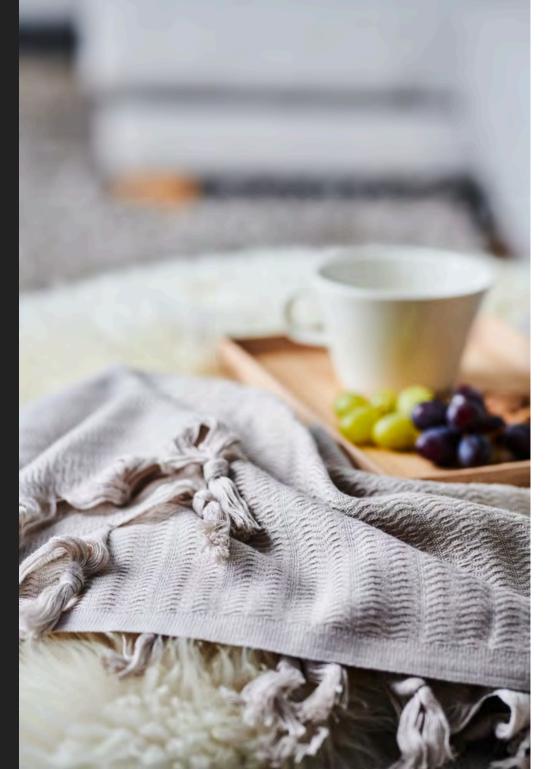

#### - the good conscious -PURE ORGANIC

bath & beach collection -

Luin Living Organic Bath & Beach Towel Collection is made of 100% organic cotton, down to every detail. These ecological hamam style towels are soft, light, absorbent and versatile in use. One side of the towel is sleek and the other a soft terry cloth.

Perfect for home & beach. The material dries quickly and fits into small spaces. The whole production chain from yarn supplier to weaving, dyeing and finishing has GOTS certificate.

Oeko-Tex certification guarantees no harmful substances are used in the production.

## **TOWELS**

Hand Towel 50x70 cm
Bath & Beach Towel 70x140 cm
Bath & Beach Towel 100x180 cm

One side is sleek and the other a soft terry cloth with hand knotted fringes.

Luin Living's Bamboo collection is a tribute to the ecological, lightweight and cashmere-soft bamboo.