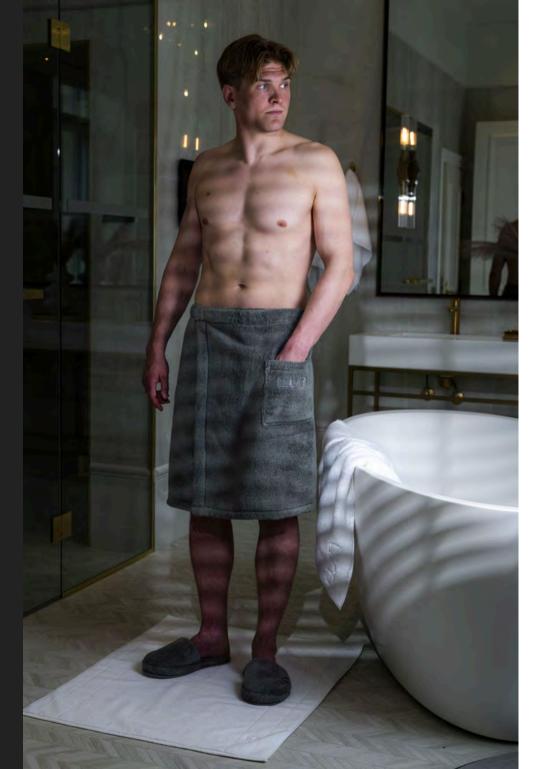

## WRAP TOWELS

Stylish and cosy wrap towel for men

ONE SIZE 60x150 cm

Comfortable to use with hidden snap fasteners and elastic band on the back of the towel.