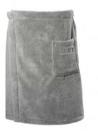

## WRAP TOWELS

Stylish and cosy wrap towel for men

ONE SIZE 60x150 cm

Comfortable to use with hidden snap fasteners and elastic band on the back of the towel.