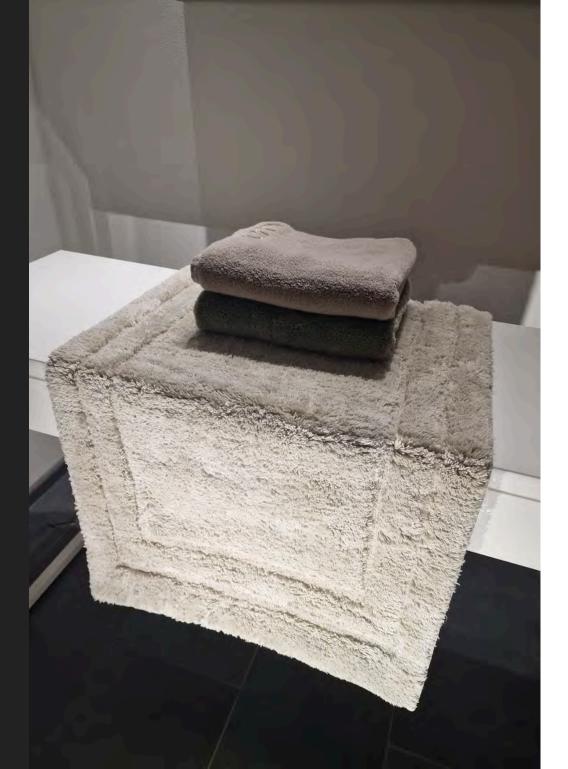

#### **BATH MATS**

We always use a pampering bath mat to dry the feet after a nice bath or shower in a hotel. Why not make it a nice routine at home as well?

Our Bath Mat is a modern stylish choice with guaranteed softness of 100% cotton. Two sizes to choose from.

## BATH MATS

70x90 cm 70x120 cm

CONTACT: SALES@LUINLIVING.COM

WWW.LUINLIVING.COM
WWW.LUINLIVINGBUSINESS.COM