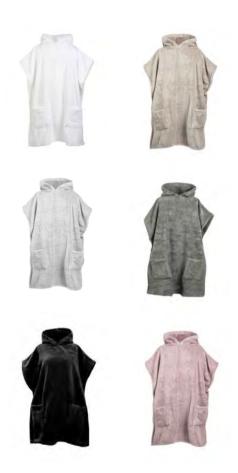

## UNISEX PONCHO TOWELS

The relaxed alternative for a bathrobe.

S/M length x width: 90x80 cm L/XL length x width: 100x85 cm

Snap fasteners on the sides.