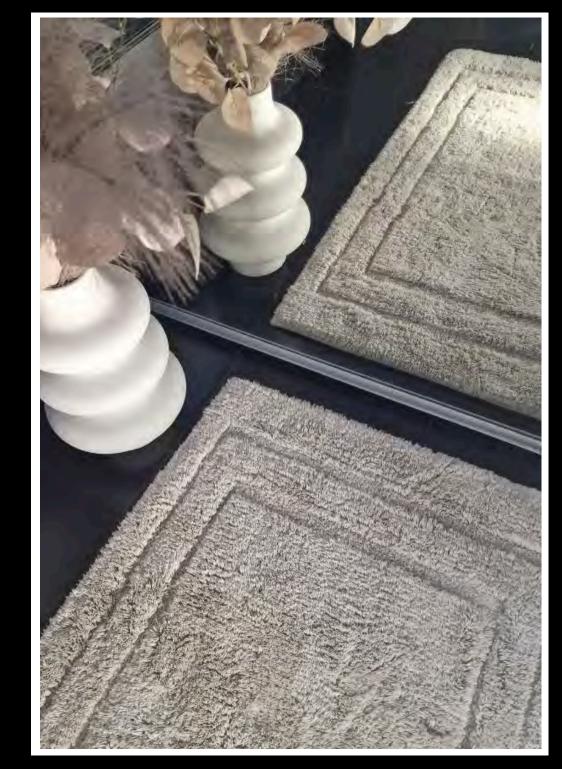

#### HAVEN BATH RUGS

Transform your bathroom into a sanctuary of comfort and style with our new Haven Bath Rugs.

Made of 100% cotton, these super-soft and thick tufted rugs provide luxurious underfoot comfort while ensuring durability. With an anti-slip bottom, Haven rugs stay securely in place even in the busiest bathrooms.

Haven Rugs are easy to maintain, as they are machine washable, making them as practical as they are elegant. Elevate your daily routine with Haven – where softness meets sophistication.

# BATH RUGS

50x80 cm 70x100 cm