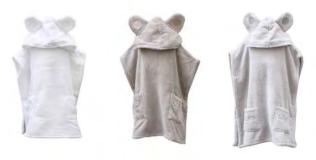

#### BABY CAPE TOWELS

The children deserve the best and softest towels!

Generous size 60x120cm from newborn to 5 years old children. Snap fastener closure turns the baby towel to a cape towel when baby starts to walk.