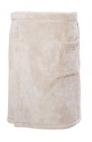

## WRAP TOWELS

Stylish and cosy wrap towel for men

ONE SIZE 60x150 cm

Comfortable to use with hidden snap fasteners and elastic band on the back of the towel.