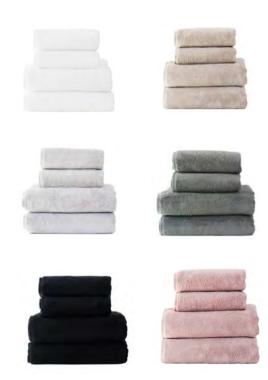

#### **TOWELS**

A perfect match for those who like towels luxuriously plush, soft and highly absorbent in timeless and harmonious style.

Spa Towel 30x30 cm
Facial Towel 30x50 cm
Hand Towel 50x80 cm
Hand Towel 50x100 cm
Bath Towel 70x140 cm
Bath Sheet 100x150 cm
Grande Towel 100x180 cm

#### **COLORS**

Cloud – a soft, slightly off-white
Ash Green – a timeless grayish green
Mocha Mist – a brownish shade with a hint of gray
Coal – a pure deep gray