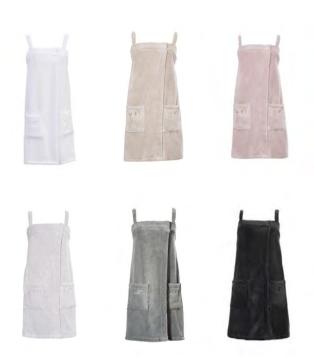

#### SPA DRESSES

Transform your everyday bath routine into a spa moment at home. Luxurious towel and stylish wrap dress combined.

S/M, L/XL

Comfortable to use with hidden snap fasteners and elastic band on the back of the towel.