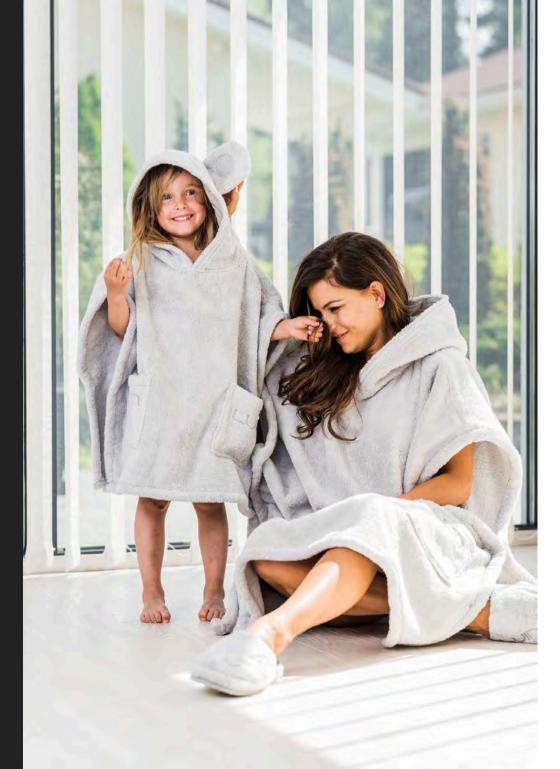

## UNISEX PONCHO TOWELS

The relaxed alternative for a bathrobe.

S/M length x width: 90x80 cm L/XL length x width: 100x85 cm

Snap fasteners on the sides.

#### KIDS PONCHO TOWELS

The Poncho Towel is perfect for the little family members as it is easy to dress up and it stays on even when running and jumping around.

Small – for children ages 1-5 Large – for children ages 5-10