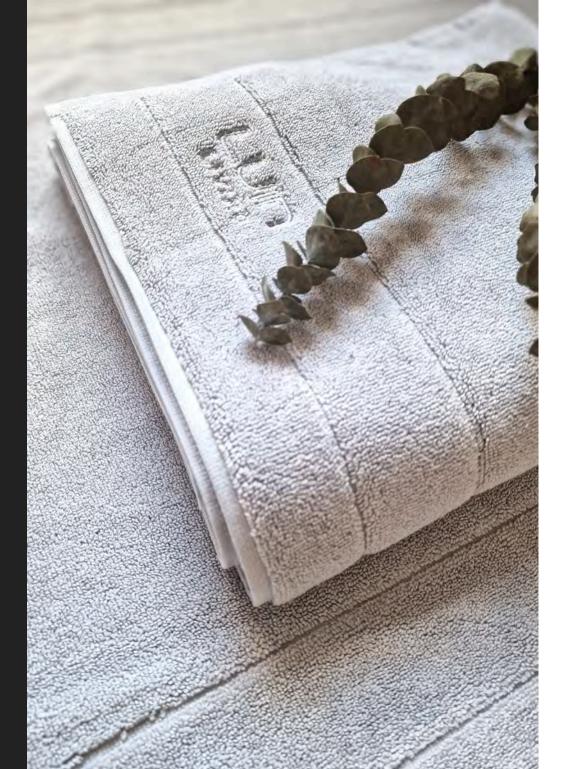

#### **TOWELS**

A perfect match for those who like towels luxuriously plush, soft and highly absorbent in timeless and harmonious style.

Spa Towel 30x30 cm
Facial Towel 30x50 cm
Hand Towel 50x80 cm
Hand Towel 50x100 cm
Bath Towel 70x140 cm
Bath Sheet 100x150 cm
Grande Towel 100x180 cm

#### **BATH MATS**

We always use a pampering bath mat to dry the feet after a nice bath or shower in a hotel. Why not make it a nice routine at home as well?

Our Bath Mat is a modern stylish choice with guaranteed softness of 100% cotton. Two sizes to choose from.