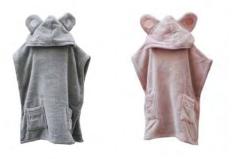

#### BABY CAPE TOWELS

The children deserve the best and softest towels!

Generous size 60x120cm from newborn to 5 years old children. Snap fastener closure turns the baby towel to a cape towel when baby starts to walk.