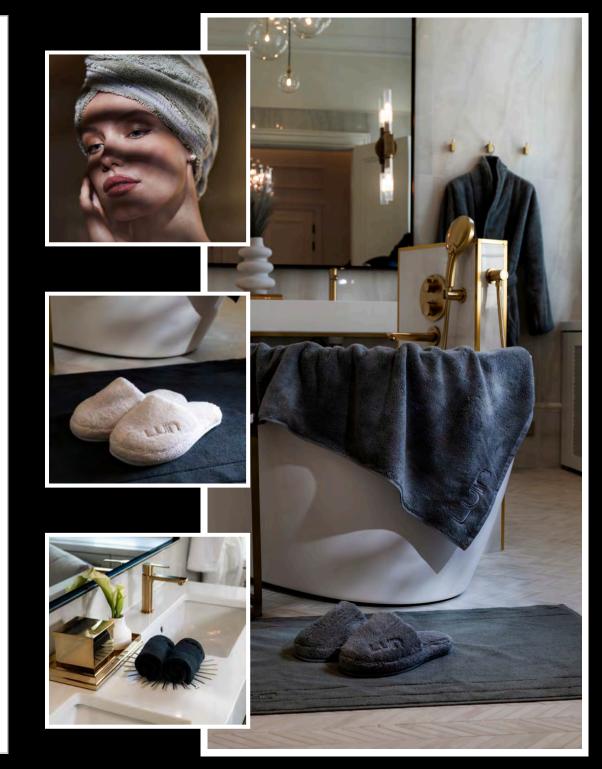

#### HAIR TOWELS

Step in to the world of home spa with our revolutionary Hair Towel.

One size fits all ages and hair lengths. Special design and snap fastener for a comfortable use. Packed in an elegant gift box.

#### **COSY BATH SLIPPERS**

Extremely soft and plush bath slippers to pamper your steps every day.

XS (34-36) S/M (37-40)

L/XL (41-44)

Machine washable.

#### **BATH MATS**

We always use a pampering bath mat to dry the feet after a nice bath or shower in a hotel. Why not make it a nice routine at home as well?

Our Bath Mat is a modern stylish choice with guaranteed softness of 100% cotton. Two sizes to choose from.