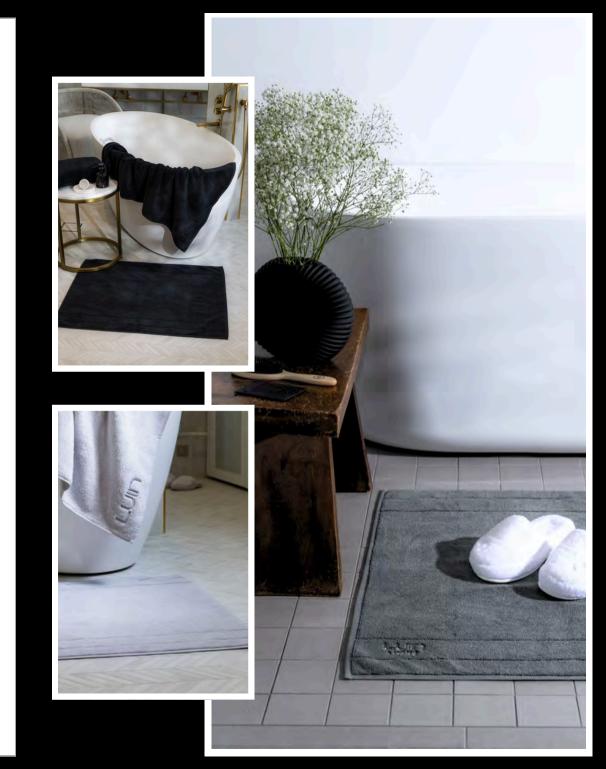

#### **BATH MATS**

We always use a pampering bath mat to dry the feet after a nice bath or shower in a hotel. Why not make it a nice routine at home as well?

Our Bath Mat is a modern stylish choice with guaranteed softness of 100% cotton. Two sizes to choose from.

## BATH MATS

70x90 cm 70x120 cm

CONTACT: SALES@LUINLIVING.COM

WWW.LUINLIVING.COM
WWW.LUINLIVINGBUSINESS.COM