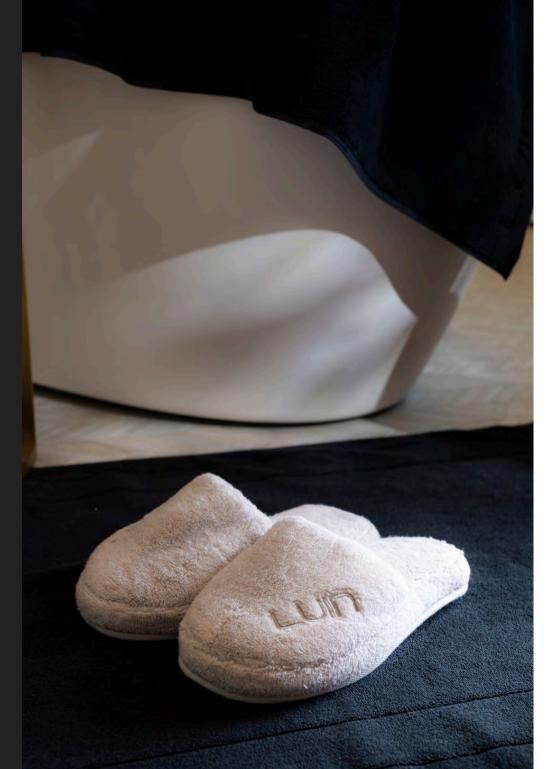

### **COSY BATH SLIPPERS**

Extremely soft and plush bath slippers to pamper your steps every day.

XS (34-36) S/M (37-40)

L/XL (41-44)

Machine washable.