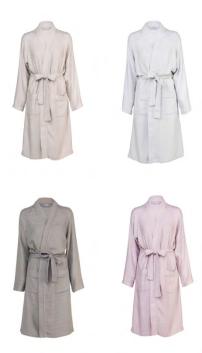

# HAVEN BATHROBES AND SLIPPERS

Haven Collection is made from 100% cotton, offering a perfect balance of luxury and comfort. The exterior boasts a silky-soft, subtly glossy velour, while the interior features absorbent, soft terry characteristic of our brand.

With cosy fit, stylish details and elegant design, the Haven Bathrobes and Slippers elevate your athome relaxation, making them the perfect choice for unwinding in comfort and sophistication.

Designed for year-round use, the Haven is neither too thick nor too thin, ensuring it always feels just right.

## BATHROBES & SLIPPERS

Bathrobes S, M, L Slippers S/M, L/XL