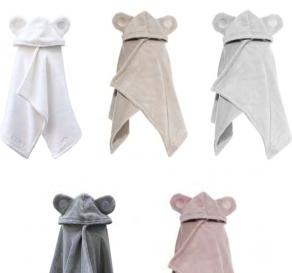

### BABY CAPE TOWELS

The children deserve the best and softest towels!

Generous size 60x120cm from newborn to 5 years old children. Snap fastener closure turns the baby towel to a cape towel when baby starts to walk.