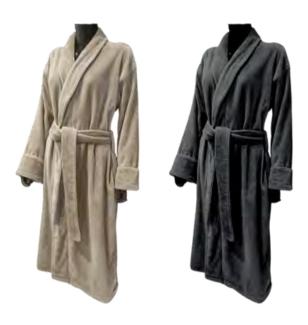

# HAVEN BATHROBES AND SLIPPERS

Haven Collection is made from 100% cotton, offering a perfect balance of luxury and comfort. The exterior boasts a silky-soft, subtly glossy velour, while the interior features absorbent, soft terry characteristic of our brand.

With cosy fit, stylish details and elegant design, the Haven Bathrobes and Slippers elevate your athome relaxation, making them the perfect choice for unwinding in comfort and sophistication.

Designed for year-round use, the Haven is neither too thick nor too thin, ensuring it always feels just right.

## BATHROBES & SLIPPERS

Bathrobes S, M, L Slippers S/M, L/XL