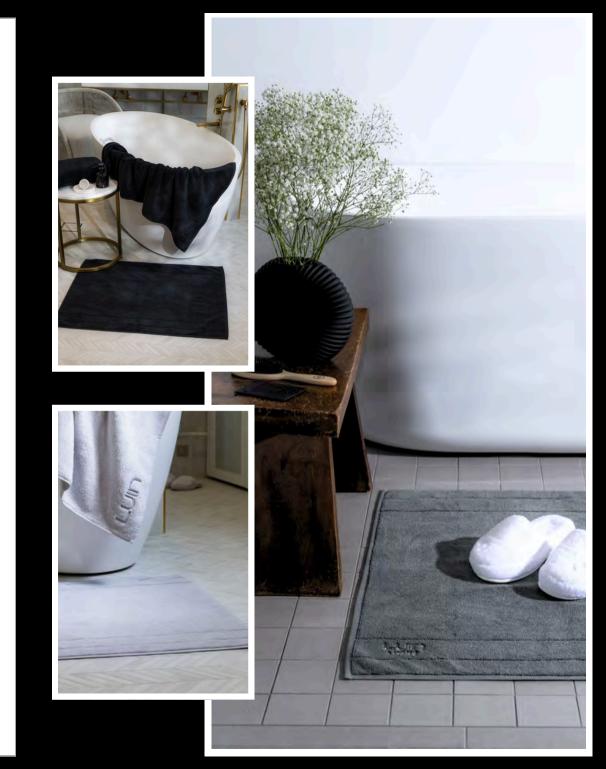

### **BATH MATS**

We always use a pampering bath mat to dry the feet after a nice bath or shower in a hotel. Why not make it a nice routine at home as well?

Our Bath Mat is a modern stylish choice with guaranteed softness of 100% cotton. Two sizes to choose from.

## BATH MATS

70x90 cm 70x120 cm

CONTACT: SALES@LUINLIVING.COM

WWW.LUINLIVING.COM
WWW.LUINLIVINGBUSINESS.COM