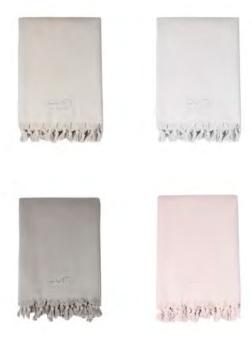

### - the good conscious -PURE ORGANIC

bath & beach collection -

Luin Living Organic Bath & Beach Towel Collection is made of 100% organic cotton, down to every detail. These ecological hamam style towels are soft, light, absorbent and versatile in use. One side of the towel is sleek and the other a soft terry cloth.

## **TOWELS**

Hand Towel 50x70 cm
Bath & Beach Towel 70x140 cm
Bath & Beach Towel 100x180 cm

One side is sleek and the other a soft terry cloth with hand knotted fringes.

Luin Living's Bamboo collection is a tribute to the ecological, lightweight and cashmere-soft bamboo.