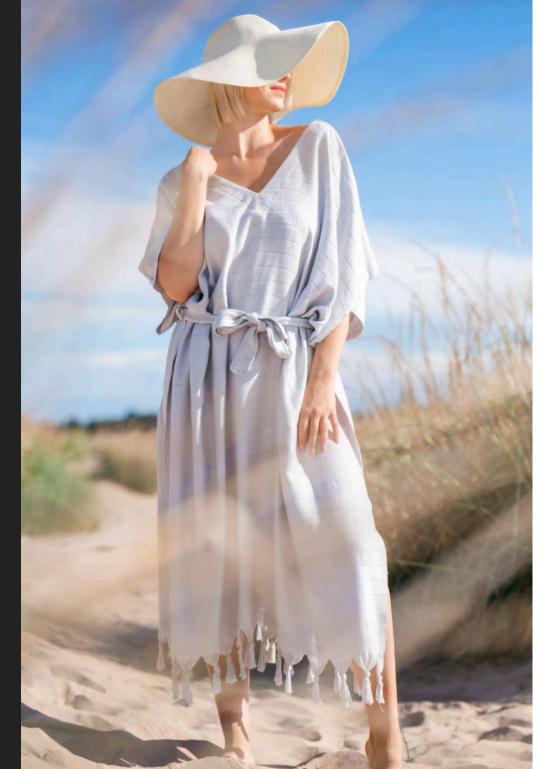

# KAFTANS

ONE SIZE 90x120 cm

## MORNING GOWNS

S/M, L/XL

Can be used as a lightweight morning gown, bathrobe or cardigan.

## TOWELS

ONE SIZE 90x180 cm

This versatile piece works well as a towel, scarf or blanket.