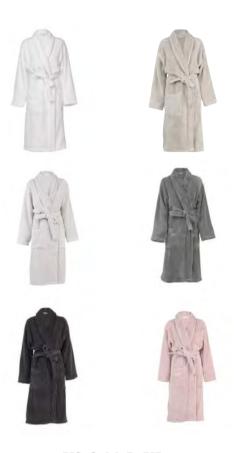

n of indulging timeless designs.

# YOUR HOME - YOUR SPA

bathing collection -

Your Home – Your Spa towel and bathing wear collection is the first Luin Living collection made of our unique signature towel material produced from the finest 100% long cotton fibers.

Luxuriously plush, soft and highly absorbent bathing products with elegant details.

OEKO-TEX®

CONFIDENCE IN TEXTILES

STANDARD 100





### **TOWELS**

A perfect match for those who like towels luxuriously plush, soft and highly absorbent in timeless and harmonious style.



Spa Towel 30x30 cm
Facial Towel 30x50 cm
Hand Towel 50x80 cm
Hand Towel 50x100 cm
Bath Towel 70x140 cm
Bath Sheet 100x150 cm
Grande Towel 100x180 cm



## UNISEX BATHROBES

Classy and elegant bathrobes with softness and cosiness never experienced before.



XS, S, M, L, XL





### HAIR TOWELS

Step in to the world of home spa with our revolutionary Hair Towel.



One size fits all ages and hair lengths. Special design and snap fastener for a comfortable use. Packed in an elegant gift box.



### SPA DRESSES

Transform your everyday bath routine into a spa moment at home. Luxurious towel and stylish wrap dress combined.



S/M, L/XL

Comfortable to use with hidden snap fasteners and elastic band on the back of the towel.



## WRAP TOWELS

Stylish and cosy wrap towel for men







ONE SIZE 60x150 cm

Comfortable to use with hidden snap fasteners and elastic band on the back of the towel.



## UNISEX PONCHO TOWELS

The relaxed alternative for a bathrobe.



S/M length x width: 90x80 cm L/XL length x width: 100x85 cm

Snap fasteners on the