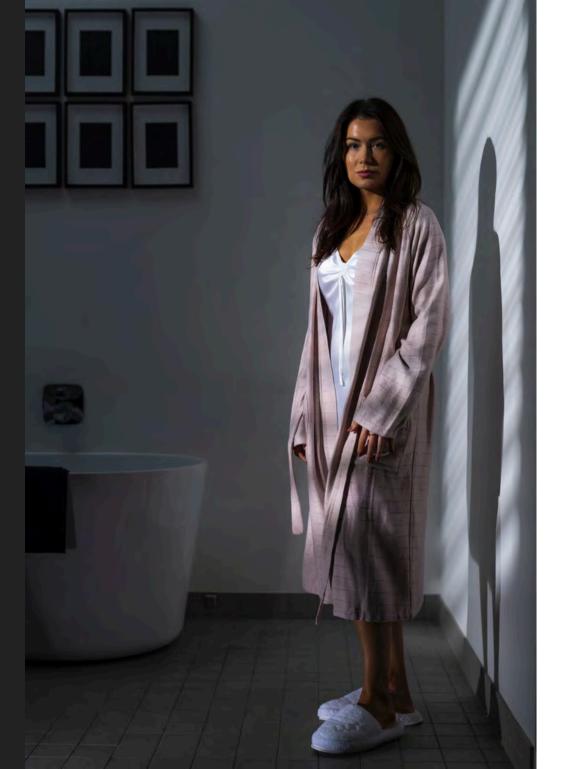

# HAVEN BATHROBES AND SLIPPERS

Haven Collection is made from 100% cotton, offering a perfect balance of luxury and comfort. The exterior boasts a silky-soft, subtly glossy velour, while the interior features absorbent, soft terry characteristic of our brand.

With cosy fit, stylish details and elegant design, the Haven Bathrobes and Slippers elevate your athome relaxation, making them the perfect choice for unwinding in comfort and sophistication.

Designed for year-round use, the Haven is neither too thick nor too thin, ensuring it always feels just right.