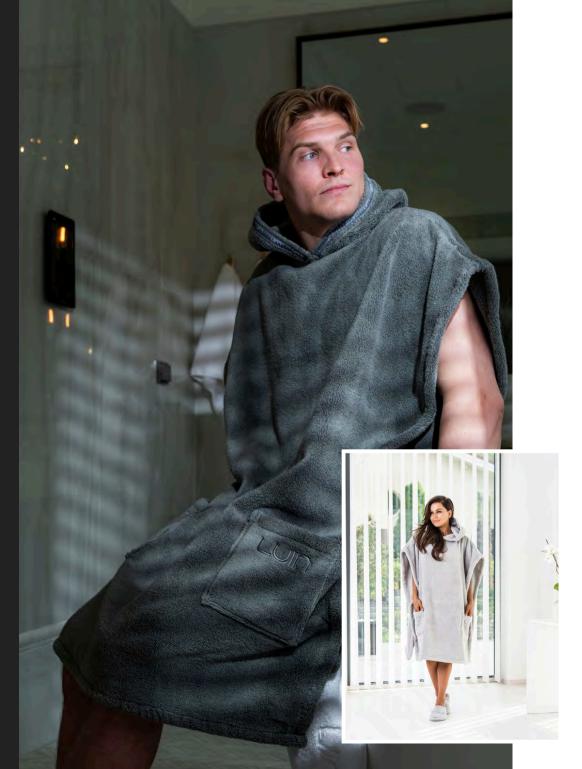

## UNISEX PONCHO TOWELS

The relaxed alternative for a bathrobe.

S/M length x width: 90x80 cm L/XL length x width: 100x85 cm

Snap fasteners on the sides.

### KIDS PONCHO TOWELS

The Poncho Towel is perfect for the little family members as it is easy to dress up and it stays on even when running and jumping around.

Small – for children ages 1-5 Large – for children ages 5-10