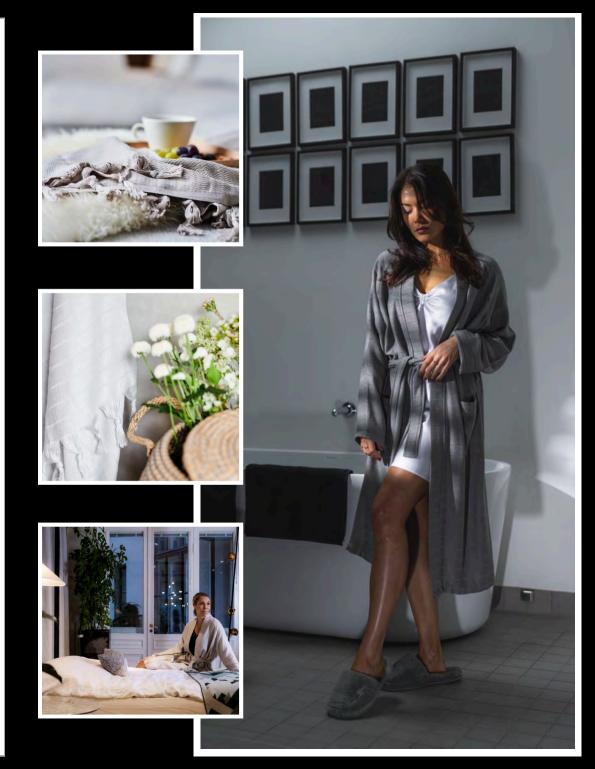

# HAVEN BATHROBES AND SLIPPERS

Haven Collection is made from 100% cotton, offering a perfect balance of luxury and comfort. The exterior boasts a silky-soft, subtly glossy velour, while the interior features absorbent, soft terry characteristic of our brand.

With cosy fit, stylish details and elegant design, the Haven Bathrobes and Slippers elevate your athome relaxation, making them the perfect choice for unwinding in comfort and sophistication.

Designed for year-round use, the Haven is neither too thick nor too thin, ensuring it always feels just right.

## BATHROBES & SLIPPERS

Bathrobes S, M, L Slippers S/M, L/XL