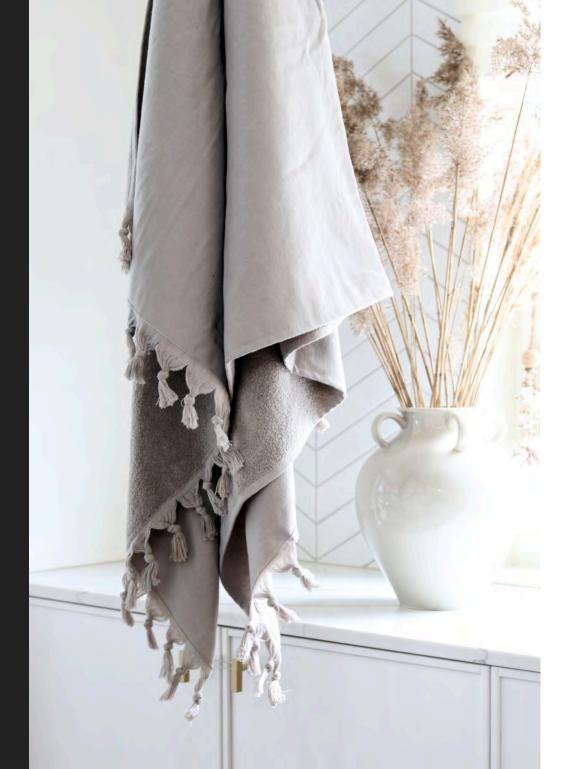

### - the good conscious -PURE ORGANIC

bath & beach collection -

Luin Living Organic Bath & Beach Towel Collection is made of 100% organic cotton, down to every detail. These ecological hamam style towels are soft, light, absorbent and versatile in use. One side of the towel is sleek and the other a soft terry cloth.

Perfect for home & beach. The material dries quickly and fits into small spaces. The whole production chain from yarn supplier to weaving, dyeing and finishing has GOTS certificate.

Oeko-Tex certification guarantees no harmful substances are used in the production.

## **TOWELS**

Hand Towel 50x70 cm
Bath & Beach Towel 70x140 cm
Bath & Beach Towel 100x180 cm

One side is sleek and the other a soft terry cloth with hand knotted fringes.

Luin Living's Bamboo collection is a tribute to the ecological, lightweight and cashmere-soft bamboo.