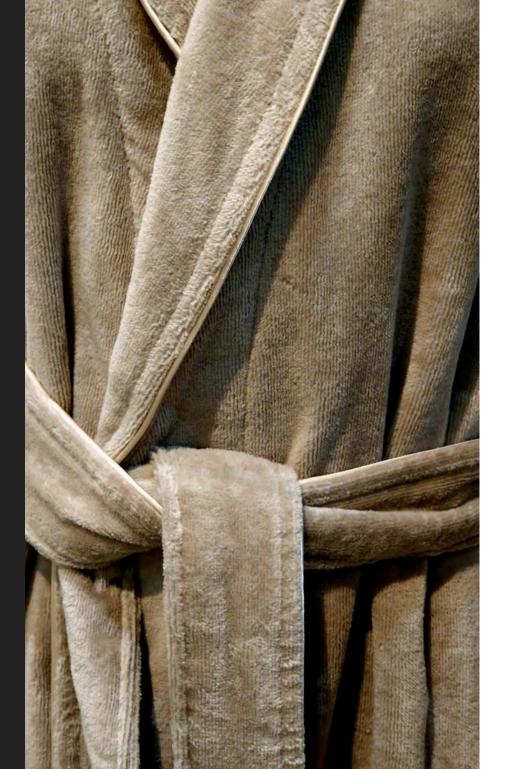

# HAVEN BATHROBES AND SLIPPERS

Haven Collection is made from 100% cotton, offering a perfect balance of luxury and comfort. The exterior boasts a silky-soft, subtly glossy velour, while the interior features absorbent, soft terry characteristic of our brand.

With cosy fit, stylish details and elegant design, the Haven Bathrobes and Slippers elevate your athome relaxation, making them the perfect choice for unwinding in comfort and sophistication.

Designed for year-round use, the Haven is neither too thick nor too thin, ensuring it always feels just right.