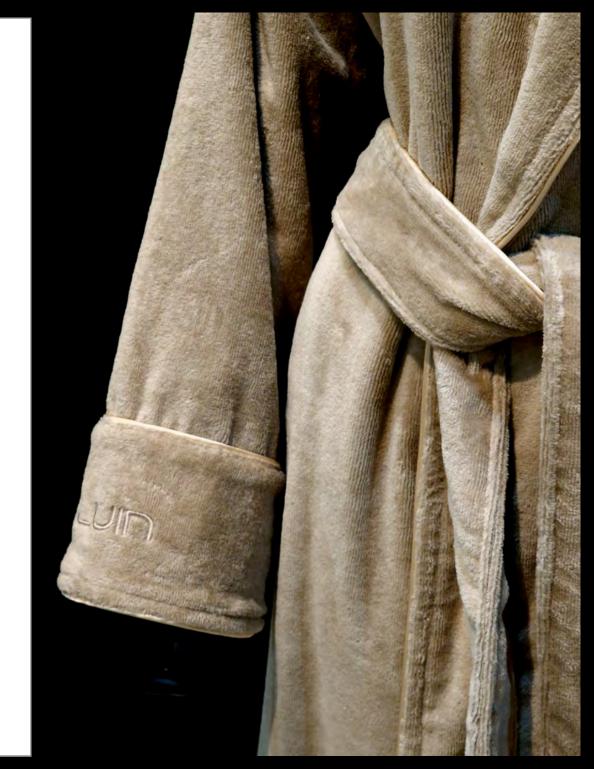

# HAVEN BATHROBES AND SLIPPERS

Haven Collection is made from 100% cotton, offering a perfect balance of luxury and comfort. The exterior boasts a silky-soft, subtly glossy velour, while the interior features absorbent, soft terry characteristic of our brand.

With cosy fit, stylish details and elegant design, the Haven Bathrobes and Slippers elevate your athome relaxation, making them the perfect choice for unwinding in comfort and sophistication.

Designed for year-round use, the Haven is neither too thick nor too thin, ensuring it always feels just right.