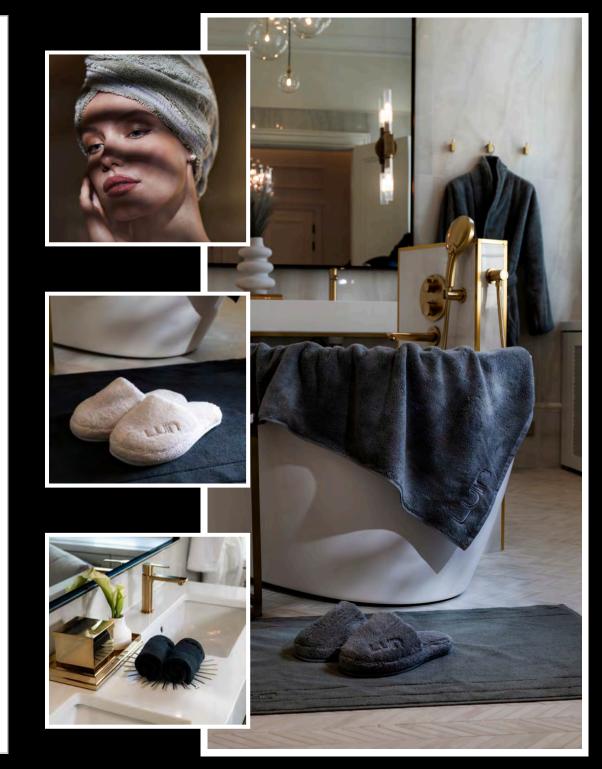

### **COSY BATH SLIPPERS**

Extremely soft and plush bath slippers to pamper your steps every day.

XS (34-36) S/M (37-40)

L/XL (41-44)

Machine washable.

### HARMONY BATH RUGS

Transform your bathroom into a sanctuary of comfort and style with our new Harmony Bath Rugs.

Made of 100% cotton, these super-soft and thick tufted rugs provide luxurious underfoot comfort while ensuring durability. With an anti-slip bottom, Harmony rugs stay securely in place even in the busiest bathrooms.

Harmony Rugs are easy to maintain, as they are machine washable, making them as practical as they are elegant. Elevate your daily routine with Harmony – where softness meets sophistication.

# BATH RUGS

50x80 cm 70x100 cm