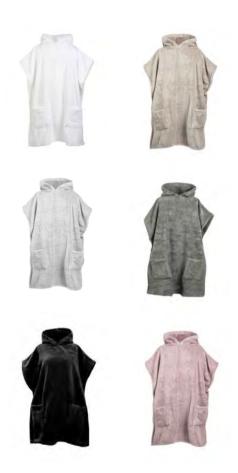

## UNISEX PONCHO TOWELS

The relaxed alternative for a bathrobe.

S/M length x width: 90x80 cm L/XL length x width: 100x85 cm

Snap fasteners on the sides.

### KIDS PONCHO TOWELS

The Poncho Towel is perfect for the little family members as it is easy to dress up and it stays on even when running and jumping around.

Small – for children ages 1-5 Large – for children ages 5-10