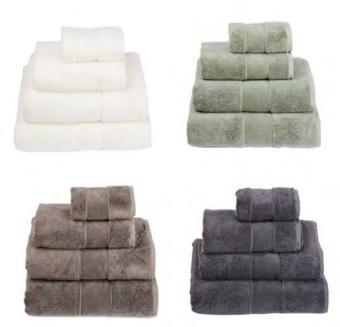

### **ORGANIC ELEGANCE**

Organic Elegance Towels are made in Turkey from high-quality, extra-long fiber GOTS-certified organic cotton. The combed manufacturing technique, known as combed cotton, gives the towel fabric exceptional softness, a silky sheen, and a beautiful polish appearance. With the sophisticated fabric, luxurious weight, and stylish design, these towels bring timeless elegance to every space.

Explore the collection's stunning colors, and mix and match to create a personalized, stylish look that perfectly complements your space.

#### **COLORS**

Cloud – a soft, slightly off-white
Ash Green – a timeless grayish green
Mocha Mist – a brownish shade with a hint of gray
Coal – a pure deep gray

## **TOWELS**

Exceptional softness, silky sheen and elegant appearance made from GOTS certified cotton.

Facial Towel 30x50 cm Hand Towel 50x80 cm Bath Towel 70x140 cm Bath Sheet 100x150 cm