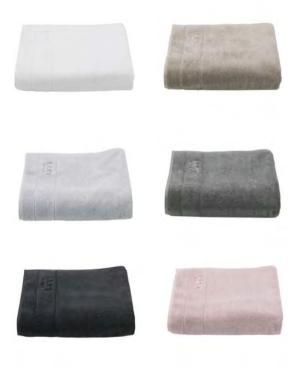

### **ORGANIC ELEGANCE**

Organic Elegance Towels are made in Turkey from high-quality, extra-long fiber GOTS-certified organic cotton. The combed manufacturing technique, known as combed cotton, gives the towel fabric exceptional softness, a silky sheen, and a beautiful polish appearance. With the sophisticated fabric, luxurious weight, and stylish design, these towels bring timeless elegance to every space.

Explore the collection's stunning colors, and mix and match to create a personalized, stylish look that perfectly complements your space.

#### **COLORS**

Cloud – a soft, slightly off-white
Ash Green – a timeless grayish green
Mocha Mist – a brownish shade with a hint of gray
Coal – a pure deep gray

## **TOWELS**

Exceptional softness, silky sheen and elegant appearance made from GOTS certified cotton.

Facial Towel 30x50 cm Hand Towel 50x80 cm Bath Towel 70x140 cm Bath Sheet 100x150 cm