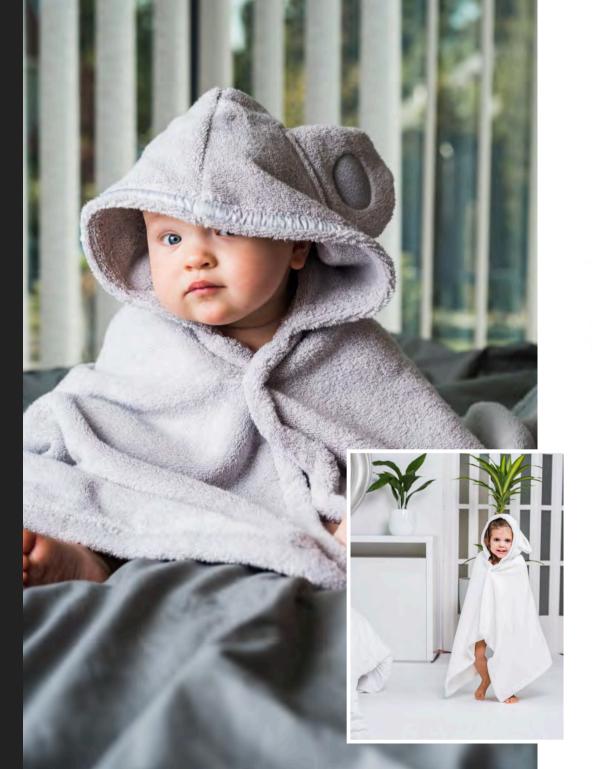

### BABY CAPE TOWELS

The children deserve the best and softest towels!

Generous size 60x120cm from newborn to 5 years old children. Snap fastener closure turns the baby towel to a cape towel when baby starts to walk.