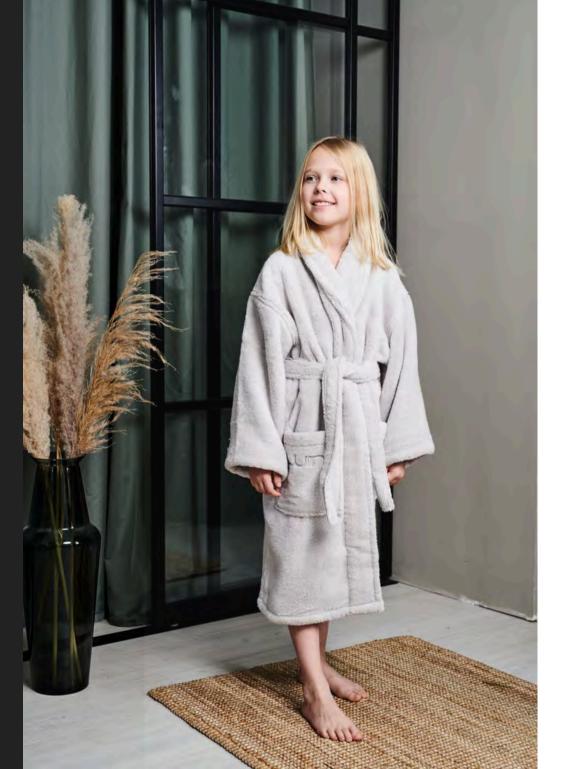

### KIDS BATHROBES

The same classic design as the adult bathrobes.

110 cm - for children ages 3-5 130 cm - for children ages 6-9 150 cm - for children ages 10-12

Belt attached on the back of the robe.