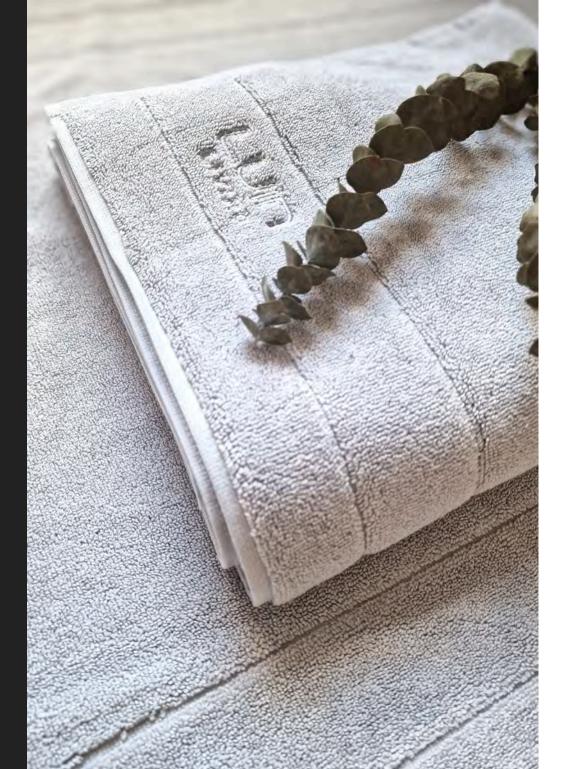

### **BATH MATS**

We always use a pampering bath mat to dry the feet after a nice bath or shower in a hotel. Why not make it a nice routine at home as well?

Our Bath Mat is a modern stylish choice with guaranteed softness of 100% cotton. Two sizes to choose from.

## BATH MATS

70x90 cm 70x120 cm

CONTACT: SALES@LUINLIVING.COM

WWW.LUINLIVING.COM
WWW.LUINLIVINGBUSINESS.COM