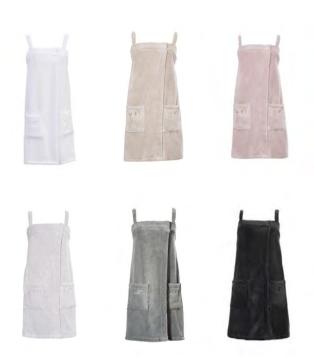

### SPA DRESSES

Transform your everyday bath routine into a spa moment at home. Luxurious towel and stylish wrap dress combined.

S/M, L/XL

Comfortable to use with hidden snap fasteners and elastic band on the back of the towel.