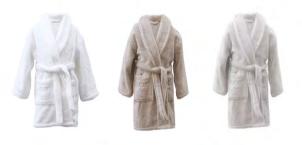

## UNISEX BATHROBES

Classy and elegant bathrobes with softness and cosiness never experienced before.

XS, S, M, L, XL

# HAVEN BATHROBES AND SLIPPERS

Haven Collection is made from 100% cotton, offering a perfect balance of luxury and comfort. The exterior boasts a silky-soft, subtly glossy velour, while the interior features absorbent, soft terry characteristic of our brand.

With cosy fit, stylish details and elegant design, the Haven Bathrobes and Slippers elevate your athome relaxation, making them the perfect choice for unwinding in comfort and sophistication.

Designed for year-round use, the Haven is neither too thick nor too thin, ensuring it always feels just right.

## BATHROBES & SLIPPERS

Bathrobes S, M, L Slippers S/M, L/XL