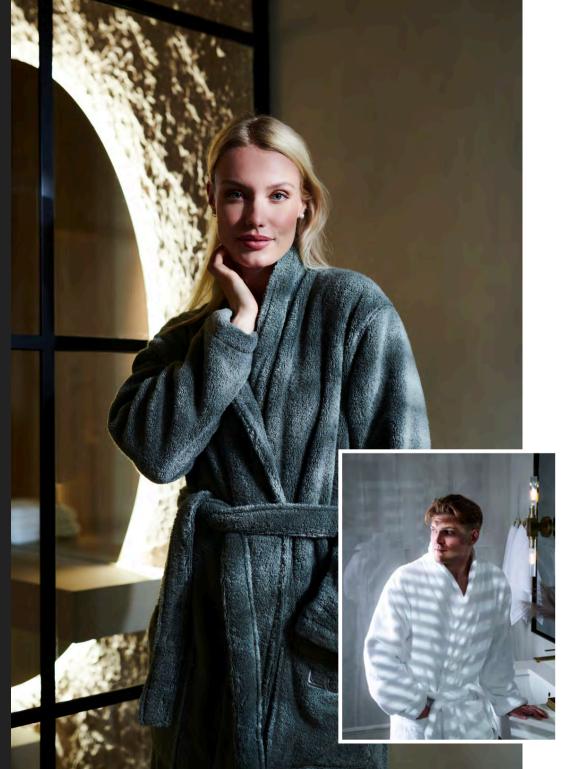

# HAVEN BATHROBES AND SLIPPERS

Haven Collection is made from 100% cotton, offering a perfect balance of luxury and comfort. The exterior boasts a silky-soft, subtly glossy velour, while the interior features absorbent, soft terry characteristic of our brand.

With cosy fit, stylish details and elegant design, the Haven Bathrobes and Slippers elevate your athome relaxation, making them the perfect choice for unwinding in comfort and sophistication.

Designed for year-round use, the Haven is neither too thick nor too thin, ensuring it always feels just right.