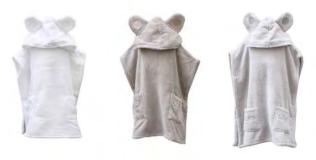

### BABY CAPE TOWELS

The children deserve the best and softest towels!

Generous size 60x120cm from newborn to 5 years old children. Snap fastener closure turns the baby towel to a cape towel when baby starts to walk.