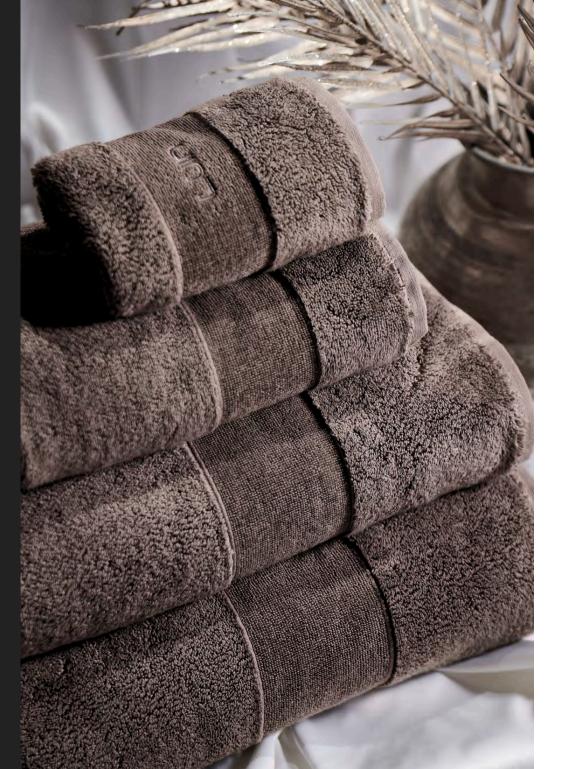

### **ORGANIC ELEGANCE**

Organic Elegance Towels are made in Turkey from high-quality, extra-long fiber GOTS-certified organic cotton. The combed manufacturing technique, known as combed cotton, gives the towel fabric exceptional softness, a silky sheen, and a beautiful polish appearance. With the sophisticated fabric, luxurious weight, and stylish design, these towels bring timeless elegance to every space.

#### **COLORS**

Cloud – a soft, slightly off-white
Ash Green – a timeless grayish green
Mocha Mist – a brownish shade with a hint of gray
Coal – a pure deep gray

## **TOWELS**

Exceptional softness, silky sheen and elegant appearance made from GOTS certified cotton.

Facial Towel 30x50 cm Hand Towel 50x80 cm Bath Towel 70x140 cm Bath Sheet 100x150 cm