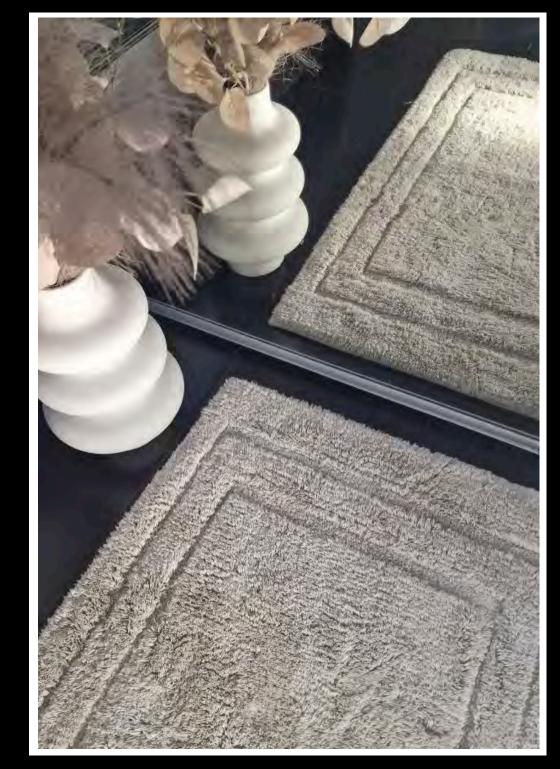

### HARMONY BATH RUGS

Transform your bathroom into a sanctuary of comfort and style with our new Harmony Bath Rugs.

Made of 100% cotton, these super-soft and thick tufted rugs provide luxurious underfoot comfort while ensuring durability. With an anti-slip bottom, Harmony rugs stay securely in place even in the busiest bathrooms.

Harmony Rugs are easy to maintain, as they are machine washable, making them as practical as they are elegant. Elevate your daily routine with Harmony – where softness meets sophistication.

# BATH RUGS

50x80 cm 70x100 cm