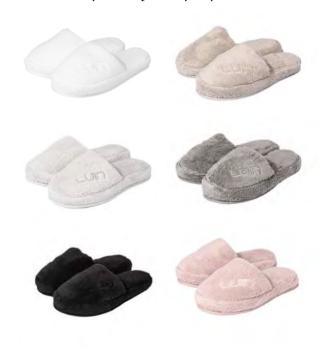

### **COSY BATH SLIPPERS**

Extremely soft and plush bath slippers to pamper your steps every day.

XS (34-36) S/M (37-40)

L/XL (41-44)

Machine washable.