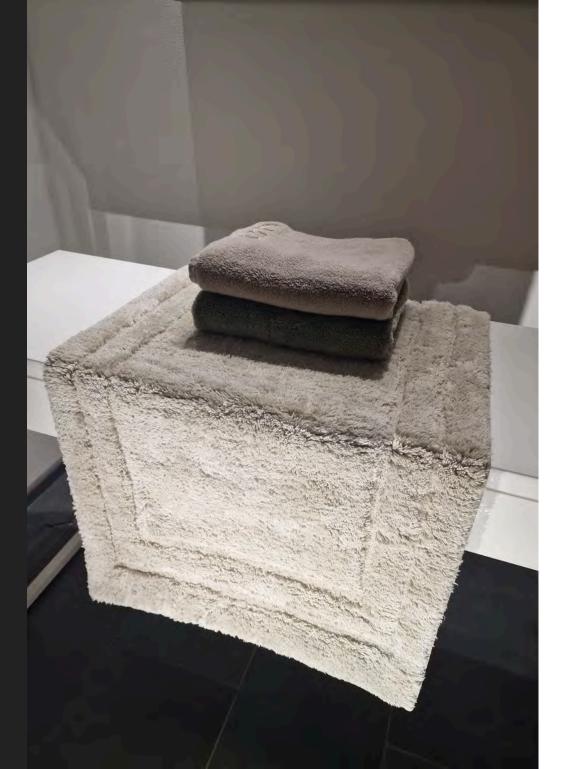

### **BATH MATS**

We always use a pampering bath mat to dry the feet after a nice bath or shower in a hotel. Why not make it a nice routine at home as well?

Our Bath Mat is a modern stylish choice with guaranteed softness of 100% cotton. Two sizes to choose from.

## BATH MATS

70x90 cm 70x120 cm

CONTACT: SALES@LUINLIVING.COM

WWW.LUINLIVING.COM
WWW.LUINLIVINGBUSINESS.COM