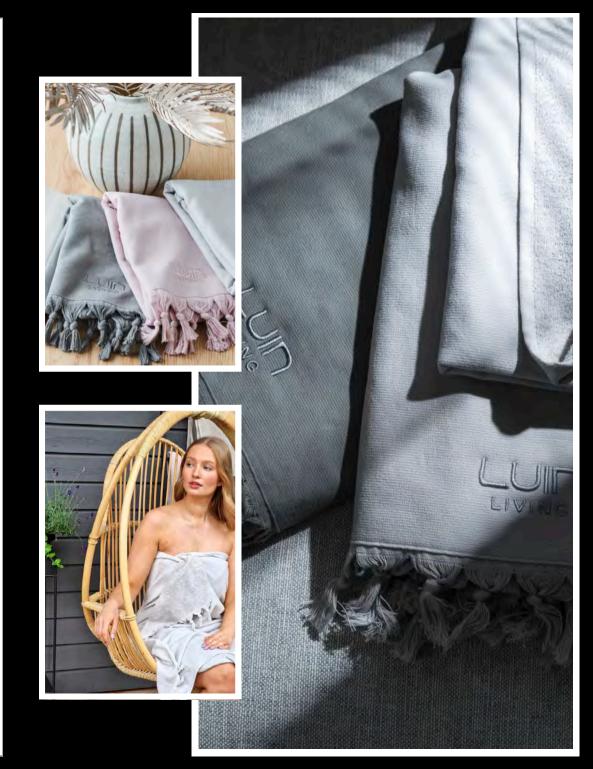

### - the good conscious -PURE ORGANIC

bath & beach collection -

Luin Living Organic Bath & Beach Towel Collection is made of 100% organic cotton, down to every detail. These ecological hamam style towels are soft, light, absorbent and versatile in use. One side of the towel is sleek and the other a soft terry cloth.

Perfect for home & beach. The material dries quickly and fits into small spaces. The whole production chain from yarn supplier to weaving, dyeing and finishing has GOTS certificate.

Oeko-Tex certification guarantees no harmful substances are used in the production.

## **TOWELS**

Hand Towel 50x70 cm
Bath & Beach Towel 70x140 cm
Bath & Beach Towel 100x180 cm

One side is sleek and the other a soft terry cloth with hand knotted fringes.

Luin Living's Bamboo collection is a tribute to the ecological, lightweight and cashmere-soft bamboo.