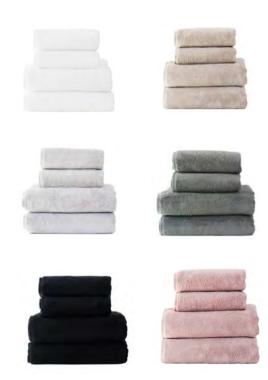

### **TOWELS**

A perfect match for those who like towels luxuriously plush, soft and highly absorbent in timeless and harmonious style.

Spa Towel 30x30 cm
Facial Towel 30x50 cm
Hand Towel 50x80 cm
Hand Towel 50x100 cm
Bath Towel 70x140 cm
Bath Sheet 100x150 cm
Grande Towel 100x180 cm

#### **COLORS**

Cloud – a soft, slightly off-white
Ash Green – a timeless grayish green
Mocha Mist – a brownish shade with a hint of gray
Coal – a pure deep gray