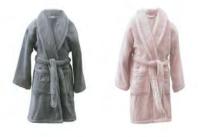

## UNISEX BATHROBES

Classy and elegant bathrobes with softness and cosiness never experienced before.

XS, S, M, L, XL

# HAVEN BATHROBES AND SLIPPERS

Haven Collection is made from 100% cotton, offering a perfect balance of luxury and comfort. The exterior boasts a silky-soft, subtly glossy velour, while the interior features absorbent, soft terry characteristic of our brand.

With cosy fit, stylish details and elegant design, the Haven Bathrobes and Slippers elevate your athome relaxation, making them the perfect choice for unwinding in comfort and sophistication.

Designed for year-round use, the Haven is neither too thick nor too thin, ensuring it always feels just right.

## BATHROBES & SLIPPERS

Bathrobes S, M, L Slippers S/M, L/XL