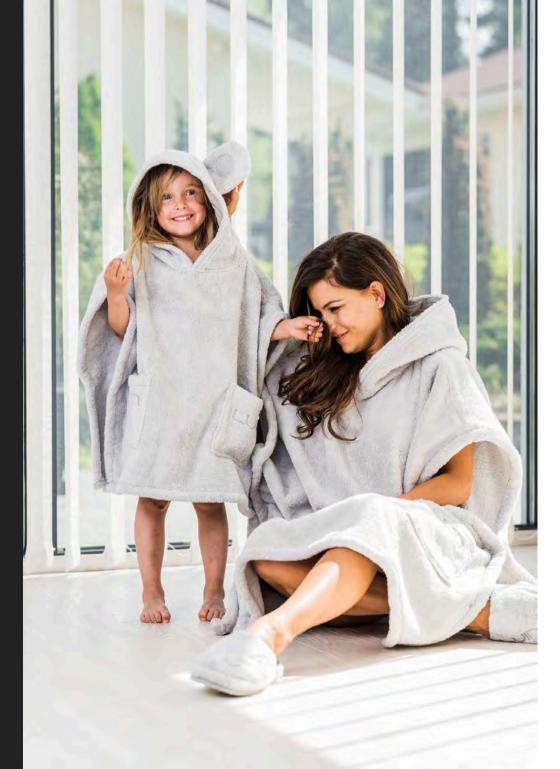

## UNISEX PONCHO TOWELS

The relaxed alternative for a bathrobe.

S/M length x width: 90x80 cm L/XL length x width: 100x85 cm

Snap fasteners on the sides.

### KIDS BATHROBES

The same classic design as the adult bathrobes.

110 cm - for children ages 3-5 130 cm - for children ages 6-9 150 cm - for children ages 10-12

Belt attached on the back of the robe.

### KIDS PONCHO TOWELS

The Poncho Towel is perfect for the little family members as it is easy to dress up and it stays on even when running and jumping around.

Small – for children ages 1-5 Large – for children ages 5-10