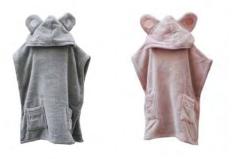

### BABY CAPE TOWELS

The children deserve the best and softest towels!

Generous size 60x120cm from newborn to 5 years old children. Snap fastener closure turns the baby towel to a cape towel when baby starts to walk.